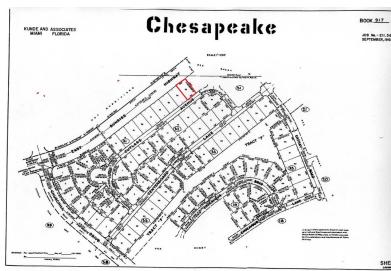

## JTLASS AV. CHESAPEAKE, Chesapeake, Grand Bahama/Fi

With all utilities in place and an annual service charge of \$110.00, this single family lot, in the...

With all utilities in place and an annual service charge of \$110.00, this single family lot, in the developing area of Chesapeake, is perfect as the location of a starter home for young professionals or an investment for the future. The area is very convenient and just a few minutes drive to both the center of town as well as shopping and entertainment and schools. This property is serviced by all utilities and the homes there are all of new and modern constrcution and in good condition. Come and see us so we can discuss the possibilities....read more on our website.

Bedrooms: 0 Bathrooms: 0 Lot Size: 13500 Features: Easy Access, Family Oriented, Golf Course Nearby, None,

Quiet Area, Road - Paved

25 CUTLASS AV. Subdivision: Chesapeake CHESAPEAKE, Chesapeake, Grand Bahama/Freeport Phone: