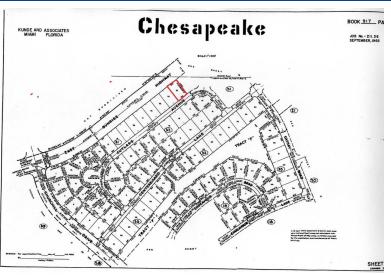

## JTLASS AV. CHESAPEAKE, Chesapeake, Grand Bahama/Fi

With all utilities in place and an annual service charge of \$110.00, this single family lot, in the...

With all utilities in place and an annual service charge of \$110.00, this single family lot, in the developing area of Chesapeake, is perfect as the location of a starter home for young professionals or an investment for the future. The area is very convenient and just a few minutes drive to both the center of town as well as shopping and entertainment and schools. This property is serviced by all utilities and the homes there are all of new and modern constrcution and in good condition. Come and see us so we can discuss the possibilities....read more on our website.

Bedrooms: 0 Bathrooms: 0 Lot Size: 13500 Features: Easy Access, Family Oriented, Golf Course Nearby, None,

Quiet Area, Road - Paved

25 CUTLASS AV. Subdivision: Chesapeake CHESAPEAKE, Chesapeake, Grand Bahama/Freeport Phone: