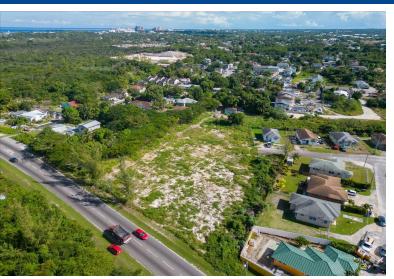

## APILLI ROAD, Chippingham, New Providence/Paradise Islan

Multi-family lot investment opportunity with great highway access from Saunders beach roundabout or...

Multi-family lot investment opportunity with great highway access from Saunders beach roundabout or Thompson Boulevard and JFK. This lot offers quick access to amenities from a quiet residential area. Suitable for an apartment complex, fourplex, triplex, or duplex. Can be purchased 1 lot or up to 3 lots – all next to each other (please refer to the plot plan and approximate boundary outline). Please ensure you are pre-qualified if you plan to finance. If you require assistance with your pre-qualification please ask....read more on our website.

Bedrooms: 0
Bathrooms: 0

Lot Size: 8135 LAPILLI ROAD, Chippingham, Subdivision: Chippingham New Providence/Paradise Island Features: Cul-de-sac, Phone:

Easy Access, Golf Course Nearby, Highway Access, Level Lot, None, Quiet Area, Recreation Nearby,