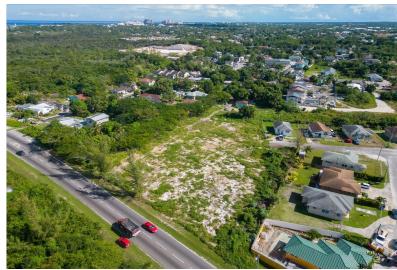

## APILLI ROAD, Chippingham, New Providence/Paradise Islan

Multi-family lot investment opportunity with great highway access from Saunders beach roundabout or...

Multi-family lot investment opportunity with great highway access from Saunders beach roundabout or Thompson Boulevard and JFK. This lot offers quick access to amenities from a quiet residential area. Suitable for an apartment complex, fourplex, triplex, or duplex. Can be purchased 1 lot or up to 3 lots – all next to each other (please refer to the plot plan and approximate boundary outline). Please ensure you are pre-qualified if you plan to finance. If you require assistance with your pre-qualification please ask....read more on our website.

Bedrooms: 0
Bathrooms: 0

Lot Size: 8135 LAPILLI ROAD, Chippingham, Subdivision: Chippingham New Providence/Paradise Island Features: Cul-de-sac, Phone:

Easy Access, Golf Course Nearby, Highway Access, Level Lot, None, Quiet Area, Recreation Nearby,