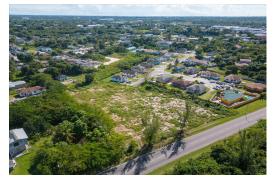

## APILLI ROAD, Chippingham, New Providence/Paradise Islan

Multi-family lot investment opportunity with great highway access from Saunders beach roundabout or...

Multi-family lot investment opportunity with great highway access from Saunders beach roundabout or Thompson Boulevard and JFK. This lot offers quick access to amenities from a quiet residential area. Suitable for an apartment complex, fourplex, triplex, or duplex. Can be purchased 1 lot or up to 3 lots – all next to each other (please refer to the plot plan and approximate boundary outline). Please ensure you are pre-qualified if you plan to finance. If you require assistance with your pre-qualification please ask....read more on our website.

Bedrooms: 0
Bathrooms: 0

Lot Size: 8135 LAPILLI ROAD, Chippingham, Subdivision: Chippingham New Providence/Paradise Island Features: Cul-de-sac, Phone:

Easy Access, Golf Course Nearby, Highway Access, Level Lot, None, Quiet Area, Recreation Nearby,