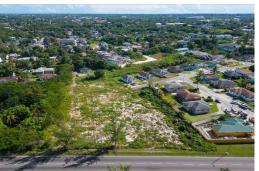

## APILLI ROAD, Chippingham, New Providence/Paradise Islan

Multi-family lot investment opportunity with great highway access from Saunders beach roundabout or...

Multi-family lot investment opportunity with great highway access from Saunders beach roundabout or Thompson Boulevard and JFK. This lot offers quick access to amenities from a quiet residential area. Suitable for an apartment complex, fourplex, triplex, or duplex. Can be purchased 1 lot or up to 3 lots – all next to each other (please refer to the plot plan and approximate boundary outline). Please ensure you are pre-qualified if you plan to finance. If you require assistance with your pre-qualification please ask....read more on our website.

Bedrooms: 0
Bathrooms: 0

Lot Size: 8135 LAPILLI ROAD, Chippingham, Subdivision: Chippingham New Providence/Paradise Island Features: Cul-de-sac, Phone:

Easy Access, Golf Course Nearby, Highway Access, Level Lot, None, Quiet Area, Recreation Nearby,