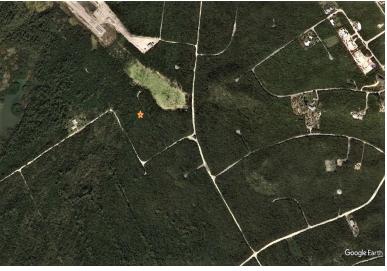

## LOT# 20 STELLA MARIS, Stella Maris, Long Island

This property is located in Stella Maris and is close by Stella Maris Airport, Resort and Marina....

This property is located in Stella Maris and is close by Stella Maris Airport, Resort and Marina. One can build a vacation cottage or a house and enjoy the beautiful beaches, diving and fishing not far from the property....read more on our website.

Bedrooms: 0 Bathrooms: 0

Lot Size: 11700 LOT# 20 STELLA MARIS, Stella Subdivision: Stella Maris Maris, Long Island Features: None

es: None Phone:

\$14.500 ID# 51495 View Online www.sarlesrealty.com