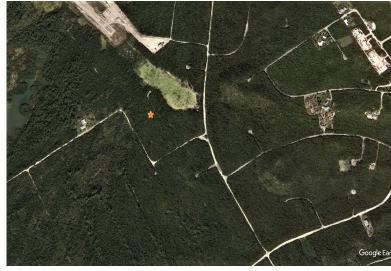

## LOT# 20 STELLA MARIS, Stella Maris, Long Island

This property is located in Stella Maris and is close by Stella Maris Airport, Resort and Marina....

This property is located in Stella Maris and is close by Stella Maris Airport, Resort and Marina. One can build a vacation cottage or a house and enjoy the beautiful beaches, diving and fishing not far from the property....read more on our website.

Bedrooms: 0 Bathrooms: 0

Lot Size: 11700 LOT# 20 STELLA MARIS, Stella Subdivision: Stella Maris Maris, Long Island Features: None

es: None Phone:

\$14.500 ID# 51495 View Online www.sarlesrealty.com