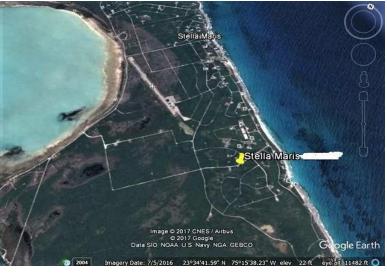

## STELLA MARIS, Stella Maris, Long Island

This property is in Stella Maris Settlement. This lot offers both distant views of the Caribbean...

This property is in Stella Maris Settlement. This lot offers both distant views of the Caribbean side of the island and closer views and proximity to the Atlantic side. With an elevation of 175 feet, it provides a building site for great views and convenience to all amenities offered at Stella Maris. Beautiful beaches are close by for great snorkeling, diving and fishing. Stella Maris Resort, Marina and airport are only a few minutes away....read more on our website.