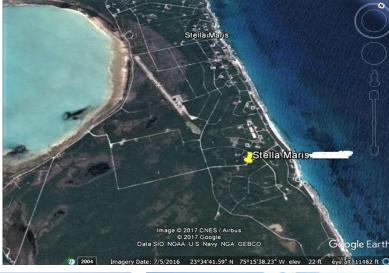

## STELLA MARIS, Stella Maris, Long Island

This property is in Stella Maris Settlement. This lot offers both distant views of the Caribbean...

This property is in Stella Maris Settlement. This lot offers both distant views of the Caribbean side of the island and closer views and proximity to the Atlantic side. With an elevation of 175 feet, it provides a building site for great views and convenience to all amenities offered at Stella Maris. Beautiful beaches are close by for great snorkeling, diving and fishing. Stella Maris Resort, Marina and airport are only a few minutes away....read more on our website.