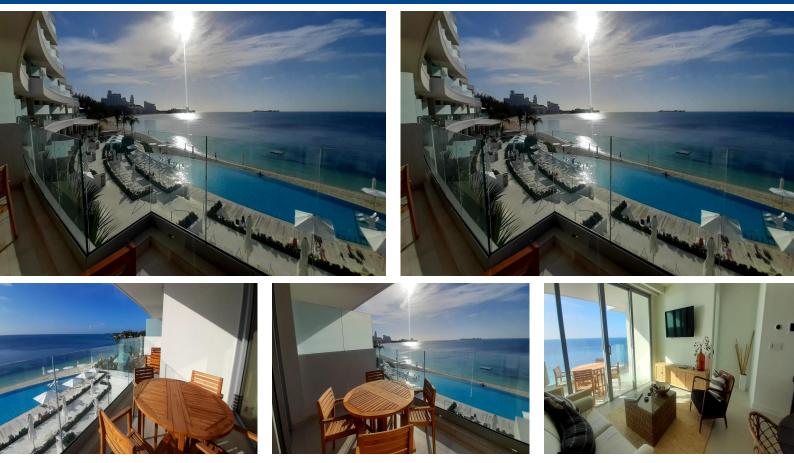

## ST BAY STREET, Cable Beach, New Providence/Paradise Is

Goldwynn Resorts & Residences is Nassauâ€<sup>™</sup>s only boutique beachfront resort, with 81 brand new...

Goldwynn Resorts & Residences is Nassauâ€<sup>™</sup>s only boutique beachfront resort, with 81 brand new rooms. It graces the shoreline with soft, modern architectural lines. Goldwynnâ€<sup>™</sup>s proximity to the water provides beach access unlike any other hotel in the area and luxury golf living on Cable Beach! This spectacular 2 bedroom unit offers breathtaking direct views of the ocean. The interior space graciously expands from both living room and the master bedroom into the balcony offering an abundance of natural light throughout the apartment. This fully furnished 2-bed suite includes a full kitchen equipped with Miele & Liebherr Appliances, white lacquer cabinets and Silestone countertops. Both bedrooms are ensuite with luxurious bathrooms that feature Grohe fixtures, rainforest shower heads and T...read more on our website.