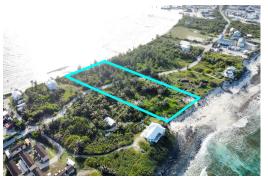

## 1 SAND CASTLE, Guana Cay, Abaco

"Sand Castle" is the definition of "Sea to Sea" and boasts just over 3 and...

"Sand Castle" is the definition of "Sea to Sea" and boasts just over 3 and 1/2 acres. This gives an investor the best of both worlds with views of the Atlantic ocean on one side and a beautiful beach setting on the Abaco Bay side where a dock can be built for the boating enthusiast. "Sand Castle is only one minute from the gates of Bakers Bay. This building envelope would provide a perfect setting to build a beautiful estate stretching form the ocean to the bay or chose your favorite side. This can also be a great development opportunity with many options that could be considered given the size and unique nature of its layout!...read more on our website.