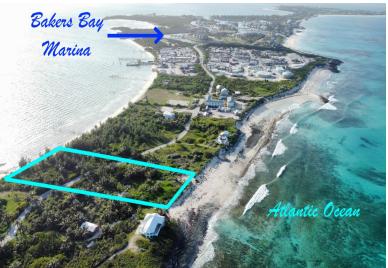

## 1 SAND CASTLE, Guana Cay, Abaco

"Sand Castle" is the definition of "Sea to Sea" and boasts just over 3 and...

"Sand Castle" is the definition of "Sea to Sea" and boasts just over 3 and 1/2 acres. This gives an investor the best of both worlds with views of the Atlantic ocean on one side and a beautiful beach setting on the Abaco Bay side where a dock can be built for the boating enthusiast. "Sand Castle is only one minute from the gates of Bakers Bay. This building envelope would provide a perfect setting to build a beautiful estate stretching form the ocean to the bay or chose your favorite side. This can also be a great development opportunity with many options that could be considered given the size and unique nature of its layout!...read more on our website.