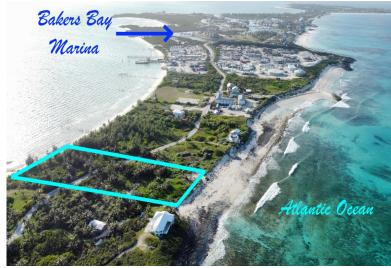

## 1 SAND CASTLE, Guana Cay, Abaco

"Sand Castle" is the definition of "Sea to Sea" and boasts just over 3 and...

"Sand Castle" is the definition of "Sea to Sea" and boasts just over 3 and 1/2 acres. This gives an investor the best of both worlds with views of the Atlantic ocean on one side and a beautiful beach setting on the Abaco Bay side where a dock can be built for the boating enthusiast. "Sand Castle is only one minute from the gates of Bakers Bay. This building envelope would provide a perfect setting to build a beautiful estate stretching form the ocean to the bay or chose your favorite side. This can also be a great development opportunity with many options that could be considered given the size and unique nature of its layout!...read more on our website.