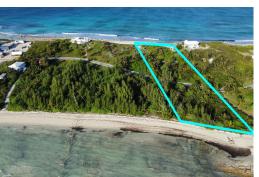

## 1 SAND CASTLE, Guana Cay, Abaco

"Sand Castle" is the definition of "Sea to Sea" and boasts just over 3 and...

"Sand Castle" is the definition of "Sea to Sea" and boasts just over 3 and 1/2 acres. This gives an investor the best of both worlds with views of the Atlantic ocean on one side and a beautiful beach setting on the Abaco Bay side where a dock can be built for the boating enthusiast. "Sand Castle is only one minute from the gates of Bakers Bay. This building envelope would provide a perfect setting to build a beautiful estate stretching form the ocean to the bay or chose your favorite side. This can also be a great development opportunity with many options that could be considered given the size and unique nature of its layout!...read more on our website.