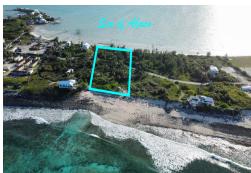

## 1 SAND CASTLE, Guana Cay, Abaco

"Sand Castle" is the definition of "Sea to Sea" and boasts just over 3 and...

"Sand Castle" is the definition of "Sea to Sea" and boasts just over 3 and 1/2 acres. This gives an investor the best of both worlds with views of the Atlantic ocean on one side and a beautiful beach setting on the Abaco Bay side where a dock can be built for the boating enthusiast. "Sand Castle is only one minute from the gates of Bakers Bay. This building envelope would provide a perfect setting to build a beautiful estate stretching form the ocean to the bay or chose your favorite side. This can also be a great development opportunity with many options that could be considered given the size and unique nature of its layout!...read more on our website.

Bedrooms: 0 Bathrooms: 0

Lot Size: 155945

1 SAND CASTLE, Guana Cay,

Abaco

Phone:

Subdivision: Guana Cay Features: None

\$3,995,000 ID# M56218 View Online www.sarlesrealty.com