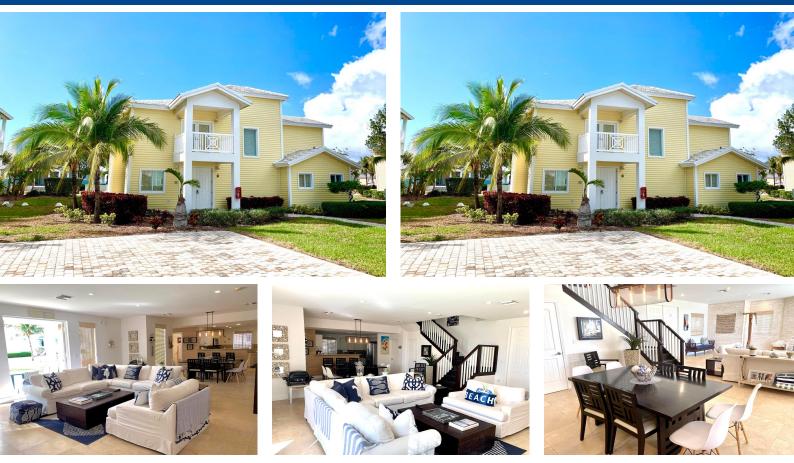

## BIMINI BAY TREEHOUSE UNIT, North Bimini, Bimini

Treehouse 33200 "Paradise Villa" is a turnkey 3-bedroom, 3-bathroom single-family...

Treehouse 33200 "Paradise Villa" is a turnkey 3-bedroom, 3-bathroom single-family two-story villa that measures 2,838 sq. ft. and within walking distance to the crystal-clear turquoise Bahamian waters. This beautiful villa is in the private residential community of Bimini Bay. Just across the street from the villa is the oceanfront and beach club. "Paradise Villa" is beautifully decorated and features a great room with plush furniture, a dining area, and an optional front terrace through the bedroom. The open concept allows for the radiant natural Bimini light to flow throughout the entire home. The villa has a fully equipped kitchen with a porcelain-top stove and granite countertops. There are three separate bedrooms with king size beds and two twin beds. A guest bedroom is conveniently I...read more on our website.

Bedrooms: 3 Bathrooms: 3 Lot Size: 0 BIMINI BAY TREEHOUSE UNIT. Subdivision: North Bimini Features: Cable. Can Be Rented, Easy Access, Family Oriented, Furnished, Gated Community, Impact Windows, Landscaped, Marina Nearby, **Recreation Nearby** 