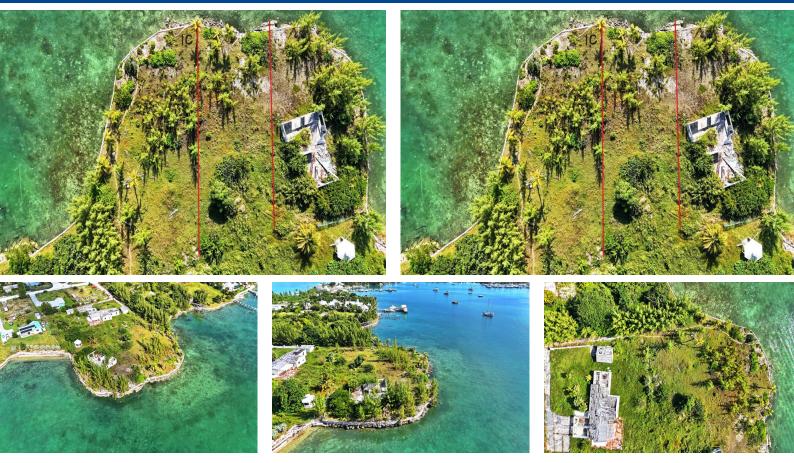

## This property is another exceptional opportunity on the harbour of Pelican Shores in the...

This property is another exceptional opportunity on the harbour of Pelican Shores in the prestigious development of Marsh Harbour. Lot 1C is 12,332 sq ft of vacant land with an enormous waterfront of calm waters in the harbour to build dockage for several boat slips. A builder's dream space overlooking the harbour and elevation to get a peak of the Atlantic Ocean....read more on our website.

Bedrooms: 0 Bathrooms: 0 Lot Size: 12332 Subdivision: Marsh Harbour Features: Family Oriented, Harbour, None, Quiet Area, Treed Lot, View -Ocean, Waterfront -Ocean