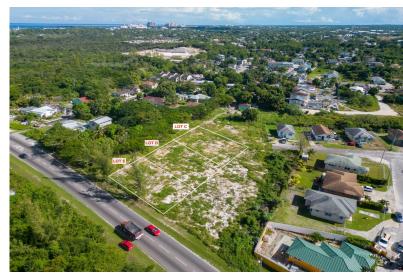

## MULTI FAMILY LOTS, Chippingham, New Providence/Para

Multi-family lots investment opportunity with great highway access from Saunders beach roundabout...

Multi-family lots investment opportunity with great highway access from Saunders beach roundabout or Thompson Boulevard and JFK. These lots offer quick access to amenities from a quiet residential area. Suitable for an apartment complex, fourplex, triplex, or duplex. Can be purchased 1 lot or up to 3 lots (C,D and E) – all next to each other (please refer to the plot plan and approximate boundary outline). Please ensure you are pre-qualified if you plan to finance. If you require assistance with your pre-qualification please ask....read more on our website.

Bathrooms: 0
Lot Size: 24417
Subdivision: Chippingham
Features: Central location,
Cul-de-sac, Easy Access,
Highway Access, Level
Lot, None, Private
Setting, Quiet Area,
Recreation Nearby,
Recreational, Shopping
Nearby