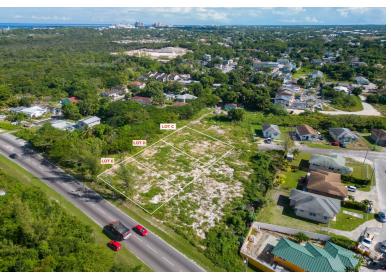

## MULTI FAMILY LOTS, Chippingham, New Providence/Para

Multi-family lots investment opportunity with great highway access from Saunders beach roundabout...

Multi-family lots investment opportunity with great highway access from Saunders beach roundabout or Thompson Boulevard and JFK. These lots offer quick access to amenities from a quiet residential area. Suitable for an apartment complex, fourplex, triplex, or duplex. Can be purchased 1 lot or up to 3 lots (C,D and E) – all next to each other (please refer to the plot plan and approximate boundary outline). Please ensure you are pre-qualified if you plan to finance. If you require assistance with your pre-qualification please ask....read more on our website.

Bathrooms: 0
Lot Size: 24417
Subdivision: Chippingham
Features: Central location,
Cul-de-sac, Easy Access,
Highway Access, Level
Lot, None, Private
Setting, Quiet Area,
Recreation Nearby,
Recreational, Shopping
Nearby