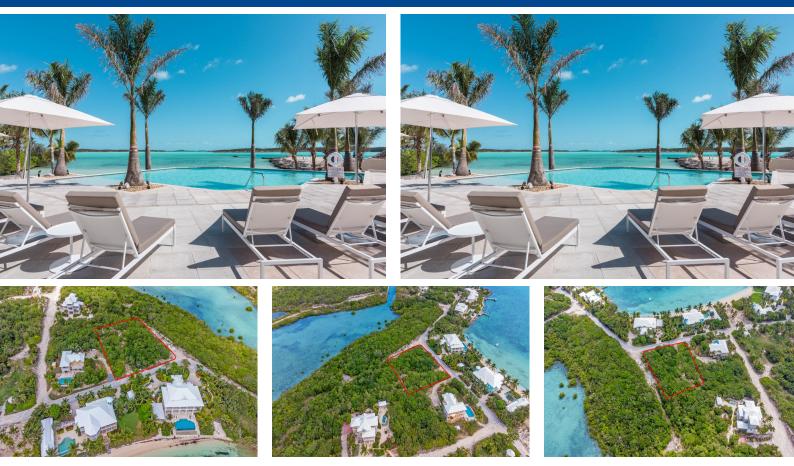

## RUARY POINT EXUMA, Michaelson, Exuma & Exuma

Price negotiable. Located on Great Exuma and 20 minutes from the international airport, this out...

Price negotiable. Located on Great Exuma and 20 minutes from the international airport, this out Island style, gated community features beach access, a community marina, Sapphire Beach Club with an infinity pool, The Rusty Anchor, which is a full-service restaurant/bar, a spa facility, management office, concierge service, tennis courts, and gym facility. This exclusive location was developed and maintained for luxury, convenience, and comfort. It is within walking distance of George Town, and if you enjoy golf, then the Emerald Reef golf course is not far away. This elevated corner lot with a water view is in a perfect position, situated a few steps from the beach and a few minutes away from the clubhouse by walking or golf cart. Surrounded by multi-million dollar homes, you can build you...read more on our website.

Bedrooms: 0 Bathrooms: 0 Lot Size: 17124 Subdivision: Michaelson Features: 24 Hour Security, Can Be Rented, Dock, Family Oriented, Fully Walled, Gated Community, Golf Course Nearby, Marina Nearby, Pets Allowed, Recreation Nearby, Road - Paved, Shopping Nearby, Swimming Pool, View -Ocean