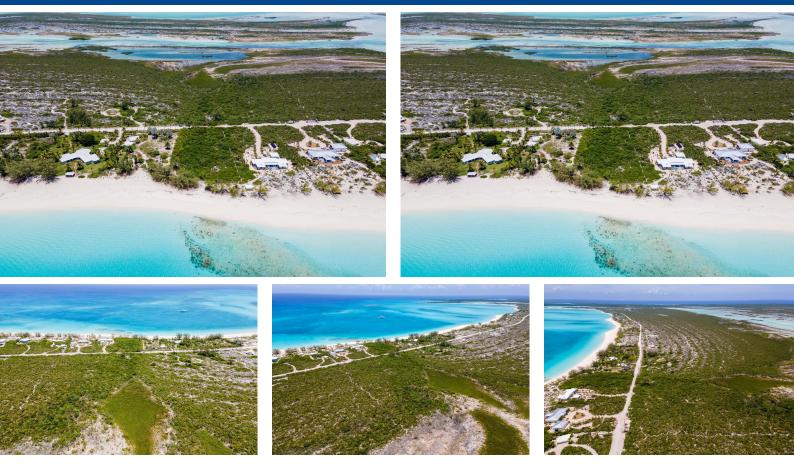

## **2.62-acre parcel in Cape Santa Maria is a great opportunity for you to own your piece of paradise!...**

2.62-acre parcel in Cape Santa Maria is a great opportunity for you to own your piece of paradise! This parcel comes with beach access to one of most beautiful beaches in the world. Bone-fishing flats and deep-sea fishing are close-by! This property has lots of potential.....read more on our website.

Bedrooms: 0 Bathrooms: 0 Lot Size: 114385 Subdivision: Cape Santa Maria Features: Acreage, Easy Access, Level Lot, Marina Nearby, No Thru Road, None, Pets Allowed, Private Setting, Quiet Area, View - Ocean