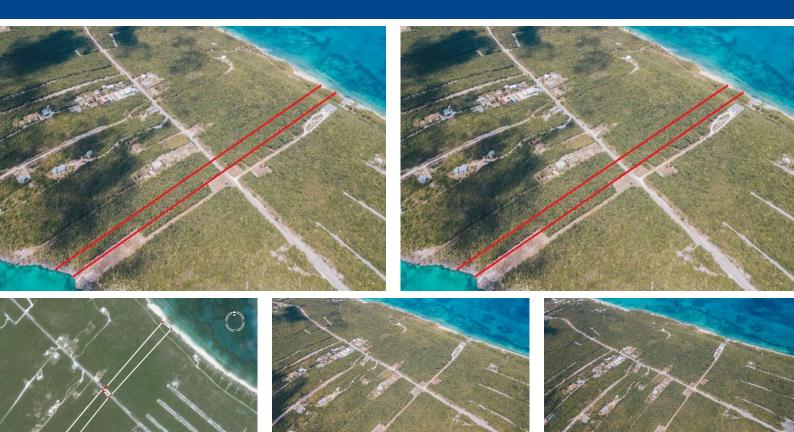

## LARA BAY ACREAGE, Governor 's Harbour, Eleutl

Hill top views with approximately 240 feet beach front on one side and 300 feet of protected Balara...

Hill top views with approximately 240 feet beach front on one side and 300 feet of protected Balara Bay on the other. A gorgeous development opportunity awaits on this 13.25 acre tract of land that stretches from sea to sea in Central Eleuthera. Conveniently close to Governor's Harbour Airport....read more on our website.

Bedrooms: 0
Bathrooms: 0
Lot Size: 577170
Subdivision: Governor's

Harbour

Features: Beach Front, None, Pets Allowed, Quiet Area, Recreation Nearby, Road - Paved, Treed Lot, View - Ocean, Waterfront - Ocean BALARA BAY ACREAGE, Governor's Harbour, Eleuthera