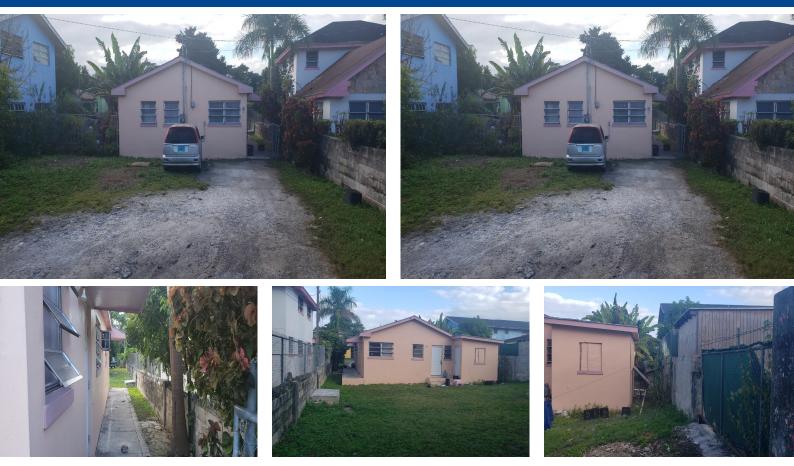

## VALLACE ROAD, Chippingham, New Providence/Paradise I

This Duplex is situated at 19 Wallace Road. The lot approximates 5,100 sq ft in size. It is a part...

This Duplex is situated at 19 Wallace Road. The lot approximates 5,100 sq ft in size. It is a part of the middle-income neighborhood of the Greater Chippingham Subdivision. The property is represented by: 2  $\hat{a} \in$  2 bedroom 1 bathroom units with a living / Dining Room. There is an unfinished Efficiency that can be completed to generate additional rental income. The 2 finished units are fully leased with reliable tenants. Each unit rents at \$800 monthly. Annual rental income is \$19,200. Expenses approximate 40% thereof to generate potential net income of \$11,520 The building can be expanded to two (2) stories to add another 2 units, which plus the efficiency will represent a total of 5 units to minimally generate \$4,000 in monthly rental income....read more on our website.

Bedrooms: 4 Bathrooms: 2 Lot Size: 5077 Subdivision: Chippingham Features: Unfurnished

19 WALLACE ROAD, Chippingham, New Providence/Paradise Island Phone: