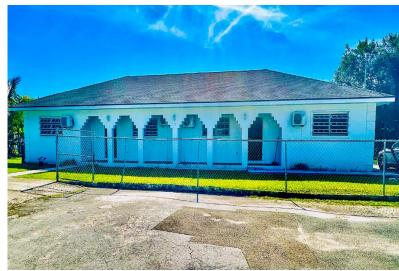

## DEN ESTATES, Eastern Road, New Providence/Paradise Isla

Situated just off Eastern Road, this awesome 2,625 Sq. Ft. Duplex stands as a testament to quality...

Situated just off Eastern Road, this awesome 2,625 Sq. Ft. Duplex stands as a testament to quality and comfort. Located in a serene and well-established residential area, this property offers a tranquil escape from the hustle and bustle. Comprising 4 bedrooms and 2 bathrooms, this duplex is a sanctuary of space and functionality. The thoughtful design allows for an open living/dining and kitchen layout, tiled throughout the entire unit. The nine-foot-high ceilings not only elevate the aesthetic appeal but also create an airy ambiance, making the rooms feel expansive and inviting. Situated on an L-shaped lot, this duplex holds the promise of potential. With the possible option to expand and accommodate another one-bedroom unit, envision the transformation into a triplex that enhances both I...read more on our website.