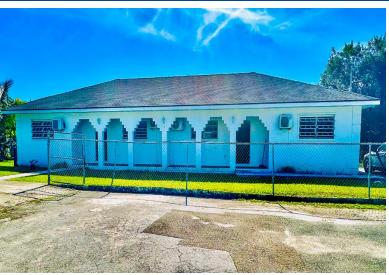

## DEN ESTATES, Eastern Road, New Providence/Paradise Isla

Situated just off Eastern Road, this awesome 2,625 Sq. Ft. Duplex stands as a testament to quality...

Situated just off Eastern Road, this awesome 2,625 Sq. Ft. Duplex stands as a testament to quality and comfort. Located in a serene and well-established residential area, this property offers a tranquil escape from the hustle and bustle. Comprising 4 bedrooms and 2 bathrooms, this duplex is a sanctuary of space and functionality. The thoughtful design allows for an open living/dining and kitchen layout, tiled throughout the entire unit. The nine-foot-high ceilings not only elevate the aesthetic appeal but also create an airy ambiance, making the rooms feel expansive and inviting. Situated on an L-shaped lot, this duplex holds the promise of potential. With the possible option to expand and accommodate another one-bedroom unit, envision the transformation into a triplex that enhances both I...read more on our website.