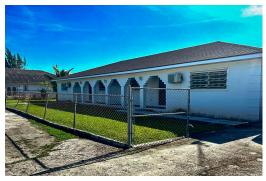

## DEN ESTATES, Eastern Road, New Providence/Paradise Isla

Situated just off Eastern Road, this awesome 2,625 Sq. Ft. Duplex stands as a testament to quality...

Situated just off Eastern Road, this awesome 2,625 Sq. Ft. Duplex stands as a testament to quality and comfort. Located in a serene and well-established residential area, this property offers a tranquil escape from the hustle and bustle. Comprising 4 bedrooms and 2 bathrooms, this duplex is a sanctuary of space and functionality. The thoughtful design allows for an open living/dining and kitchen layout, tiled throughout the entire unit. The nine-foot-high ceilings not only elevate the aesthetic appeal but also create an airy ambiance, making the rooms feel expansive and inviting. Situated on an L-shaped lot, this duplex holds the promise of potential. With the possible option to expand and accommodate another one-bedroom unit, envision the transformation into a triplex that enhances both I...read more on our website.