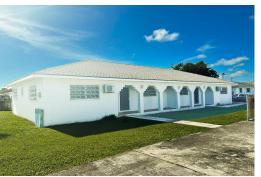

## DEN ESTATES, Eastern Road, New Providence/Paradise Isla

Situated just off Eastern Road, this awesome 2,625 Sq. Ft. Duplex stands as a testament to quality...

Situated just off Eastern Road, this awesome 2,625 Sq. Ft. Duplex stands as a testament to quality and comfort. Located in a serene and well-established residential area, this property offers a tranquil escape from the hustle and bustle. Comprising 4 bedrooms and 2 bathrooms, this duplex is a sanctuary of space and functionality. The thoughtful design allows for an open living/dining and kitchen layout, tiled throughout the entire unit. The nine-foot-high ceilings not only elevate the aesthetic appeal but also create an airy ambiance, making the rooms feel expansive and inviting. Situated on an L-shaped lot, this duplex holds the promise of potential. With the possible option to expand and accommodate another one-bedroom unit, envision the transformation into a triplex that enhances both I...read more on our website.