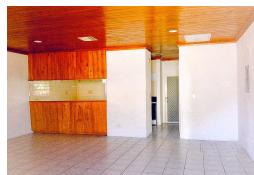

## DEN ESTATES, Eastern Road, New Providence/Paradise Isla

Situated just off Eastern Road, this awesome 2,625 Sq. Ft. Duplex stands as a testament to quality...

Situated just off Eastern Road, this awesome 2,625 Sq. Ft. Duplex stands as a testament to quality and comfort. Located in a serene and well-established residential area, this property offers a tranquil escape from the hustle and bustle. Comprising 4 bedrooms and 2 bathrooms, this duplex is a sanctuary of space and functionality. The thoughtful design allows for an open living/dining and kitchen layout, tiled throughout the entire unit. The nine-foot-high ceilings not only elevate the aesthetic appeal but also create an airy ambiance, making the rooms feel expansive and inviting. Situated on an L-shaped lot, this duplex holds the promise of potential. With the possible option to expand and accommodate another one-bedroom unit, envision the transformation into a triplex that enhances both I...read more on our website.