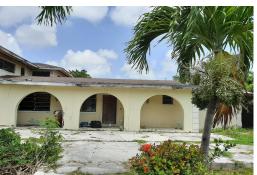

## AD 1.8 ACRE HOME, Joe Farrington Road, New Providence/

Captivating, Beautiful and Impeccable investment property on Hanna Road West on a 1.80 acre lot!...

Captivating, Beautiful and Impeccable investment property on Hanna Road West on a 1.80 acre lot! The two story house on the lot needs a little TLC but the real value is the 1.8 acres which can easily be subdivided into several properties and sold at a great profit. The house has 2,200 square feet of living space, 5 beds, 5 &1/2 baths and 3 kitchens and after a little TLC you can have a wonderful mansion! The neighborhood is quiet and safe and you have access to beaches, restaurants, fast food, churches, schools, parks, shopping malls, gas stations, banks, gyms, doctors offices, pharmacies, public transportation and much more! This is a gold mine! Invest today and see your returns instantly! The price is negotiable! Call us today!...read more on our website.

Bedrooms: 5 Bathrooms: 5 Lot Size: 77475 Subdivision: Joe Farrington Road Features: Adult Oriented, Easy Access, Family Oriented, Fuel to Lot, Fully Fenced, Fully Walled, Level Lot, Main Level Entry, Park setting, Phone to Lot, Private Setting, Quiet Area, Recreation Nearby, Road - Paved, Seniors Oriented, Shopping Nearby, Treed Lot