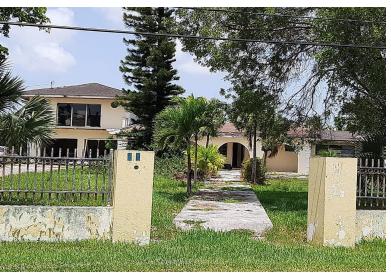

## AD 1.8 ACRE HOME, Joe Farrington Road, New Providence/

Captivating, Beautiful and Impeccable investment property on Hanna Road West on a 1.80 acre lot!...

Captivating, Beautiful and Impeccable investment property on Hanna Road West on a 1.80 acre lot! The two story house on the lot needs a little TLC but the real value is the 1.8 acres which can easily be subdivided into several properties and sold at a great profit. The house has 2,200 square feet of living space, 5 beds, 5 &1/2 baths and 3 kitchens and after a little TLC you can have a wonderful mansion! The neighborhood is quiet and safe and you have access to beaches, restaurants, fast food, churches, schools, parks, shopping malls, gas stations, banks, gyms, doctors offices, pharmacies, public transportation and much more! This is a gold mine! Invest today and see your returns instantly! The price is negotiable! Call us today!...read more on our website.

Bedrooms: 5 Bathrooms: 5 Lot Size: 77475 Subdivision: Joe Farrington Road Features: Adult Oriented, Easy Access, Family Oriented, Fuel to Lot, Fully Fenced, Fully Walled, Level Lot, Main Level Entry, Park setting, Phone to Lot, Private Setting, Quiet Area, Recreation Nearby, Road - Paved, Seniors Oriented, Shopping Nearby, Treed Lot