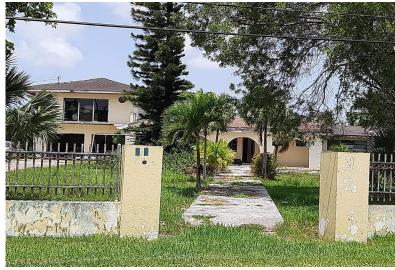

## AD 1.8 ACRE HOME, Joe Farrington Road, New Providence/

Captivating, Beautiful and Impeccable investment property on Hanna Road West on a 1.80 acre lot!...

Captivating, Beautiful and Impeccable investment property on Hanna Road West on a 1.80 acre lot! The two story house on the lot needs a little TLC but the real value is the 1.8 acres which can easily be subdivided into several properties and sold at a great profit. The house has 2,200 square feet of living space, 5 beds, 5 &1/2 baths and 3 kitchens and after a little TLC you can have a wonderful mansion! The neighborhood is quiet and safe and you have access to beaches, restaurants, fast food, churches, schools, parks, shopping malls, gas stations, banks, gyms, doctors offices, pharmacies, public transportation and much more! This is a gold mine! Invest today and see your returns instantly! The price is negotiable! Call us today!...read more on our website.

Bedrooms: 5 Bathrooms: 5 Lot Size: 77475 Subdivision: Joe Farrington Road Features: Adult Oriented, Easy Access, Family Oriented, Fuel to Lot, Fully Fenced, Fully Walled, Level Lot, Main Level Entry, Park setting, Phone to Lot, Private Setting, Quiet Area, Recreation Nearby, Road - Paved, Seniors Oriented, Shopping Nearby, Treed Lot