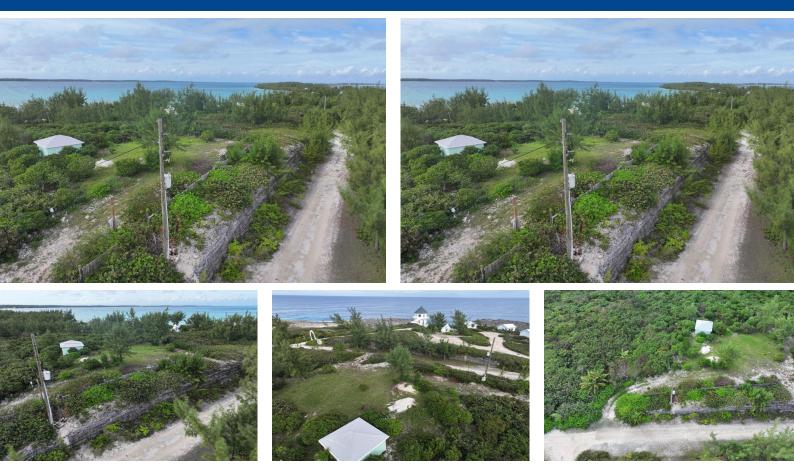

## WHALE POINT ESTATES, Whale Point, Eleuthera

Imagine the allure of Whale Point Lots 5B and 6B, a hidden gem exuding an authentic island...

Imagine the allure of Whale Point Lots 5B and 6B, a hidden gem exuding an authentic island ambiance. Nestled in tranquility, itâ $\in$ <sup>TM</sup>s just a brief boat journey from the renowned Harbour Island, while leisurely drives connect you to the charming settlements of mainland Eleuthera. Picture your dream life near the water, surrounded by the soothing island breeze. This haven comprises two elevated lots totaling over half an acre, offering breathtaking views of both the ocean side and the Buttom Harbour Bay. With a thriving community of vacationers, seasonal, and annual residents, Whale Point caters to diverse aspirations  $\hat{a} \in$ <sup>m</sup> be it year-round living, a vacation retreat, or a savvy investment. Embrace the essence of island living and turn your dreams into reality in this flourishing coastal develop...read more on our website.

Bedrooms: 0 Bathrooms: 0 Lot Size: 23814 WHALE POINT ESTATES, Whale Subdivision: Whale Point Point, Eleuthera Features: Easy Access, Phone: Hillside, None, Road -Gravel