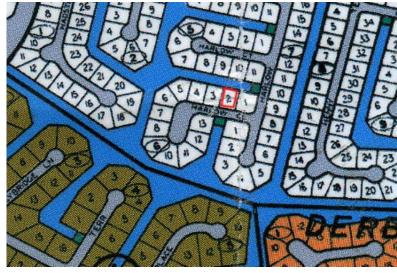

## JNIT 3 BLK 6 LOT 2 DERBY, Derby, Grand Bahama/Freepo

This single family canal front property on the waterway boasts 90 feet on the water! Property is...

This single family canal front property on the waterway boasts 90 feet on the water! Property is located on Harlow Close. This is a rare opportunity and a great buy....read more on our website.

Bedrooms: 0 Bathrooms: 0

Lot Size: 11250 UNIT 3 BLK 6 LOT 2 DERBY,
Subdivision: Derby Derby, Grand Bahama/Freeport
Features: Family Oriented, Phone:

Highway Access, None, Quiet Area, Road -Paved, Treed Lot