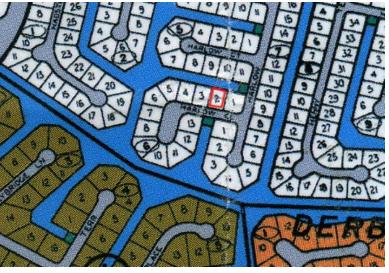

## JNIT 3 BLK 6 LOT 2 DERBY, Derby, Grand Bahama/Freepo

This single family canal front property on the waterway boasts 90 feet on the water! Property is...

This single family canal front property on the waterway boasts 90 feet on the water! Property is located on Harlow Close. This is a rare opportunity and a great buy....read more on our website.

Bedrooms: 0 Bathrooms: 0

Lot Size: 11250 UNIT 3 BLK 6 LOT 2 DERBY,
Subdivision: Derby Derby, Grand Bahama/Freeport
Features: Family Oriented, Phone:

Highway Access, None, Quiet Area, Road -Paved, Treed Lot