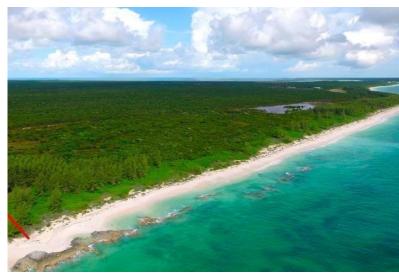

## GILPIN POINT, Other Abaco, Abaco

This magnificent Atlantic Beachfront Acreage boasts 450 feet of powder white sandy beach on 5 acres...

This magnificent Atlantic Beachfront Acreage boasts 450 feet of powder white sandy beach on 5 acres (217,800 sq. ft.). This fabulous parcel is Gilpin Point is approximately 35 miles south of Marsh Harbour Abaco Bahamas...read more on our website.