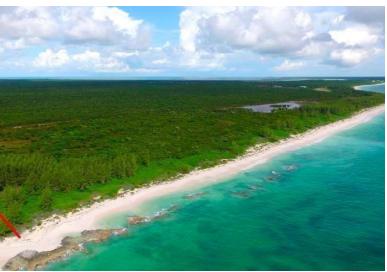

## GILPIN POINT, Other Abaco, Abaco

This magnificent Atlantic Beachfront Acreage boasts 450 feet of powder white sandy beach on 5 acres...

This magnificent Atlantic Beachfront Acreage boasts 450 feet of powder white sandy beach on 5 acres (217,800 sq. ft.). This fabulous parcel is Gilpin Point is approximately 35 miles south of Marsh Harbour Abaco Bahamas...read more on our website.