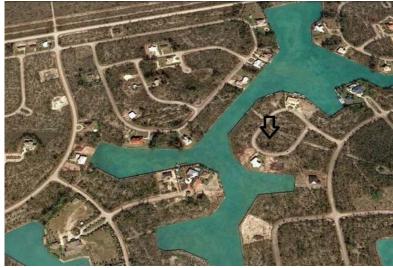

## EMERALD BAY LOT, Emerald Bay, Grand Bahama/Freepor

Located in the desirable subdivision of Emerald Bay, this lot, over half an acre in size is a great...

Located in the desirable subdivision of Emerald Bay, this lot, over half an acre in size is a great spot to build your dream home. Also zoned for multi-family and right near the canal. This property would also be great for a duplex, triplex or small cottages. Call today to make an offer!...read more on our website.

Bedrooms: 0
Bathrooms: 0

Lot Size: 25955 EMERALD BAY LOT, Emerald Subdivision: Emerald Bay Bay, Grand Bahama/Freeport Features: Easy Access, Phone: Family Oriented, Highway

Access, None, Pets Allowed, Quiet Area, Road - Paved, Treed Lot