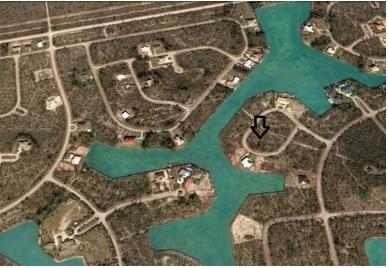

## EMERALD BAY LOT, Emerald Bay, Grand Bahama/Freepor

Located in the desirable subdivision of Emerald Bay, this lot, over half an acre in size is a great...

Located in the desirable subdivision of Emerald Bay, this lot, over half an acre in size is a great spot to build your dream home. Also zoned for multi-family and right near the canal. This property would also be great for a duplex, triplex or small cottages. Call today to make an offer!...read more on our website.

Bedrooms: 0
Bathrooms: 0

Lot Size: 25955 EMERALD BAY LOT, Emerald Subdivision: Emerald Bay Bay, Grand Bahama/Freeport Features: Easy Access, Phone: Family Oriented, Highway

Access, None, Pets Allowed, Quiet Area, Road - Paved, Treed Lot