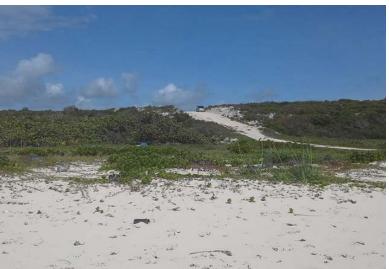

## LOT E, JEW FISH HILL, Acklins, Acklins

Lot E is a .981 acre Beachfront property on Tranquil Acklins Island. Acklins remains almost as...

Lot E is a .981 acre Beachfront property on Tranquil Acklins Island. Acklins remains almost as natural today as it was hundreds of years ago. The Bight of Acklins is a haven for boating, bonefishing, snorkeling, and diving, the shallow water extending for 5 miles is an Angler's dream. Private and Domestic flights service the regional Spring Point Airport. This is the best price for beach frontage and large enough for an estate home, other residential beach property or bone fishing lodge. Compare to beachfront properties on other Islands. Acklins is unspoiled, sparsely populated and mostly undisturbed. A perfectly secluded getaway for tranquility and peacefulness. Call for more information today, to see it, love it, own it and build your dream home....read more on our website.

Bedrooms: 0 Bathrooms: 0

Lot Size: 42732

LOT E, JEW FISH HILL, Acklins,

Subdivision: Acklins Features: Beach Front.

Acklins Phone:

None, Quiet Area, Treed

Lot, View - Ocean

**\$82.000 ID# 56139** View Online www.sarlesrealty.com