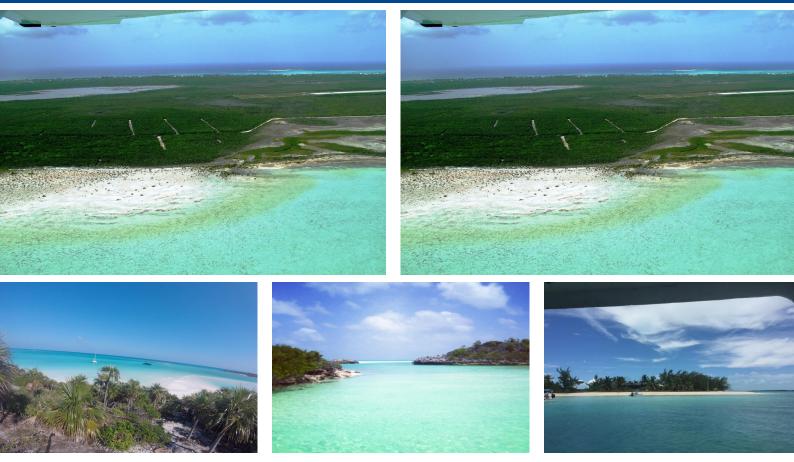

## This corner lot is situated on one of the most beautiful islands in the world; it is 10,000 square...

This corner lot is situated on one of the most beautiful islands in the world; it is 10,000 square feet (125x 80) located in Subdivision 17 of Bahama Sound. This would make a great investment for a future home, or rental property. It is located a few minutes from the main area of Georgetown, near to the Exuma International Airport, beautiful beaches, banks, clinics, schools, and restaurants....read more on our website.