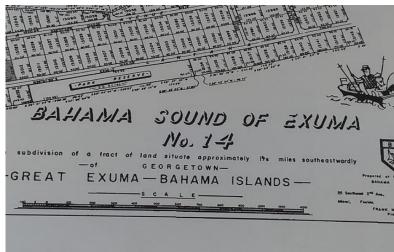

## MA 10,625 SF LOT, Bahama Sound, Exuma & Exuma

Great for Investors! Large Bahama Sound, Exuma lot for sale! Enjoy gorgeous sunrises and sunsets...

Great for Investors! Large Bahama Sound, Exuma lot for sale! Enjoy gorgeous sunrises and sunsets from this beautiful single-family lot, with views of Exuma Island. The comforts of a sizable family home would sit well here. Bahama Sound is approximately a 10-minute drive from Emerald Bay Resort and from George Town, where all the essential amenities are available. Bahama Sound has become a very popular get-away destination for persons craving peace and tranquility, and also for vacation homeowners. To boot, city water, telephone and internet services are already in place at this lot. This will not last long! Make an offer today!...read more on our website.

Bedrooms: 0
Bathrooms: 0

Lot Size: 10625 Subdivision: Bahama

EXUMA 10,625 SF LOT, Bahama Sound, Exuma & Exuma

Features: Adult Oriented,

Cays Phone:

Easy Access, Family Oriented, None

JAMES SARLES REALTY

\$27.500 ID# M56162 View Online www.sarlesrealty.com