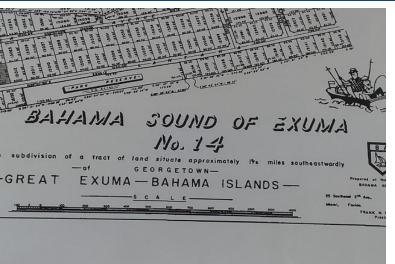

## MA 10,625 SF LOT, Bahama Sound, Exuma & Exuma

Great for Investors! Large Bahama Sound, Exuma lot for sale! Enjoy gorgeous sunrises and sunsets...

Great for Investors! Large Bahama Sound, Exuma lot for sale! Enjoy gorgeous sunrises and sunsets from this beautiful single-family lot, with views of Exuma Island. The comforts of a sizable family home would sit well here. Bahama Sound is approximately a 10-minute drive from Emerald Bay Resort and from George Town, where all the essential amenities are available. Bahama Sound has become a very popular get-away destination for persons craving peace and tranquility, and also for vacation homeowners. To boot, city water, telephone and internet services are already in place at this lot. This will not last long! Make an offer today!...read more on our website.

Bedrooms: 0
Bathrooms: 0

Lot Size: 10625 Subdivision: Bahama

EXUMA 10,625 SF LOT, Bahama Sound, Exuma & Exuma

Features: Adult Oriented,

Cays Phone:

Easy Access, Family Oriented, None

JAMES SARLES REALTY

\$27.500 ID# M56162 View Online www.sarlesrealty.com