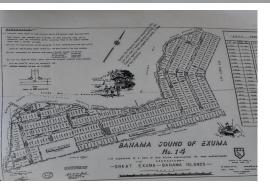

## MA 10,625 SF LOT, Bahama Sound, Exuma & Exuma

Great for Investors! Large Bahama Sound, Exuma lot for sale! Enjoy gorgeous sunrises and sunsets...

Great for Investors! Large Bahama Sound, Exuma lot for sale! Enjoy gorgeous sunrises and sunsets from this beautiful single-family lot, with views of Exuma Island. The comforts of a sizable family home would sit well here. Bahama Sound is approximately a 10-minute drive from Emerald Bay Resort and from George Town, where all the essential amenities are available. Bahama Sound has become a very popular get-away destination for persons craving peace and tranquility, and also for vacation homeowners. To boot, city water, telephone and internet services are already in place at this lot. This will not last long! Make an offer today!...read more on our website.

Bedrooms: 0
Bathrooms: 0

Lot Size: 10625 Subdivision: Bahama

EXUMA 10,625 SF LOT, Bahama Sound, Exuma & Exuma

Features: Adult Oriented,

Cays Phone:

Easy Access, Family Oriented, None

JAMES SARLES REALTY

\$27.500 ID# M56162 View Online www.sarlesrealty.com