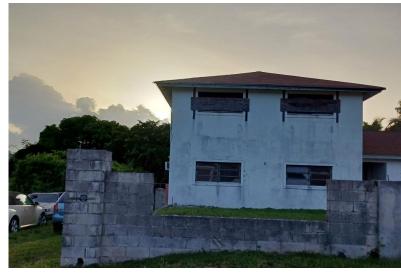

## WINTON HEIGHTS, Winton, New Providence/Paradise Islan

Captivating, Impeccable, Secluded and Wonderful cul-de-sac single family lot in **Classy Winton. This...** 

Captivating, Impeccable, Secluded and Wonderful cul-de-sac single family lot in Classy Winton. This 75 feet by 100 feet lot is in an upper class peaceful and quiet lot just east of Culbert's Hill on Woodland Way. This 7,500 square feet lot is elevated and the neighborhood is majestic! It is only minutes from the beach, food stores, gyms, parks, churches, schools, doctors offices, fast food, pharmacies, gas stations, plant nurseries, public transportation, the Mall-At-Marathon and much more. We only have one of these unique classy lots sitting at a cul-de-sac in a classy neighborhood. This is the very last one! Hurry!...read more on our website.