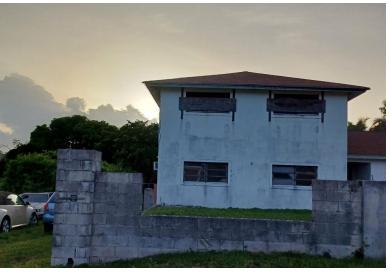

## WINTON HEIGHTS, Winton, New Providence/Paradise Islan

Captivating, Impeccable, Secluded and Wonderful cul-de-sac single family lot in **Classy Winton. This...** 

Captivating, Impeccable, Secluded and Wonderful cul-de-sac single family lot in Classy Winton. This 75 feet by 100 feet lot is in an upper class peaceful and quiet lot just east of Culbert's Hill on Woodland Way. This 7,500 square feet lot is elevated and the neighborhood is majestic! It is only minutes from the beach, food stores, gyms, parks, churches, schools, doctors offices, fast food, pharmacies, gas stations, plant nurseries, public transportation, the Mall-At-Marathon and much more. We only have one of these unique classy lots sitting at a cul-de-sac in a classy neighborhood. This is the very last one! Hurry!...read more on our website.