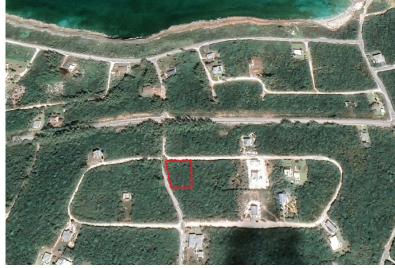

## LOT 1 RAINBOW BAY, Rainbow Bay, Eleuthera

Section B, Block 30, Lot 1 Rainbow Bay is an excellent opportunity to build a dream home within...

Section B, Block 30, Lot 1 Rainbow Bay is an excellent opportunity to build a dream home within walking distance to Rainbow Bay Beach and within close proximity to Governors Harbour Airport and North Eleuthera Airport....read more on our website.

Bedrooms: 0 Bathrooms: 0

Lot Size: 20083 LOT 1 RAINBOW BAY, Rainbow Subdivision: Rainbow Bay Bay, Eleuthera Features: Easy Access, Phone:

Family Oriented, Highway Access, None, Pets Allowed, Treed Lot

\$79.000 ID# M55542 <u>View Online</u> www.sarlesrealty.com