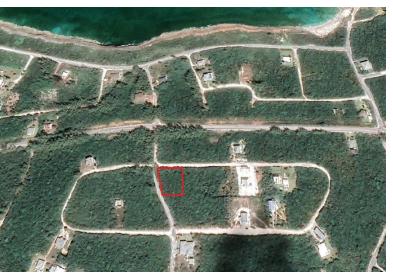

## LOT 1 RAINBOW BAY, Rainbow Bay, Eleuthera

Section B, Block 30, Lot 1 Rainbow Bay is an excellent opportunity to build a dream home within...

Section B, Block 30, Lot 1 Rainbow Bay is an excellent opportunity to build a dream home within walking distance to Rainbow Bay Beach and within close proximity to Governors Harbour Airport and North Eleuthera Airport....read more on our website.

Bedrooms: 0 Bathrooms: 0

Lot Size: 20083 LOT 1 RAINBOW BAY, Rainbow Subdivision: Rainbow Bay Bay, Eleuthera Features: Easy Access, Phone:

Family Oriented, Highway Access, None, Pets Allowed, Treed Lot

\$79.000 ID# M55542 <u>View Online</u> www.sarlesrealty.com