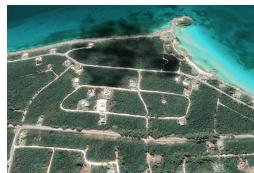

## LOT 1 RAINBOW BAY, Rainbow Bay, Eleuthera

Section B, Block 30, Lot 1 Rainbow Bay is an excellent opportunity to build a dream home within...

Section B, Block 30, Lot 1 Rainbow Bay is an excellent opportunity to build a dream home within walking distance to Rainbow Bay Beach and within close proximity to Governors Harbour Airport and North Eleuthera Airport....read more on our website.

Bedrooms: 0 Bathrooms: 0

Lot Size: 20083 LOT 1 RAINBOW BAY, Rainbow Subdivision: Rainbow Bay Bay, Eleuthera Features: Easy Access, Phone:

Family Oriented, Highway Access, None, Pets Allowed, Treed Lot

\$79.000 ID# M55542 <u>View Online</u> www.sarlesrealty.com