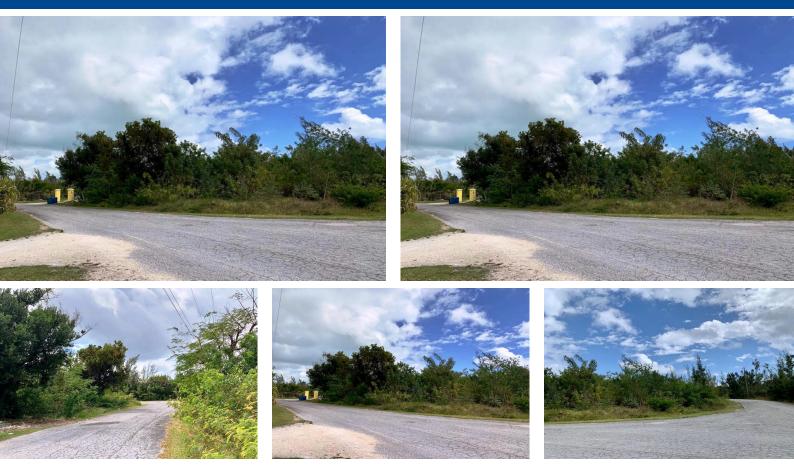

## This high density multi-family lot is located in the popular and highly developed Bell Channel...

This high density multi-family lot is located in the popular and highly developed Bell Channel Subdivision. Rare opportunity to own a lot that is a few minutes walk to Taino Beach. Nice lot for an investment property that would be an excellent choice property for a small condominium development or short term rentals. Excellent central location close to airport, shops, downtown, schools!...read more on our website.

Bedrooms: 0 Bathrooms: 0 Lot Size: 20000 Subdivision: Bell Channel Features: Family Oriented, Highway Access, None, Pets Allowed, Quiet Area, Recreation Nearby, Road - Paved, Shopping Nearby, Treed Lot