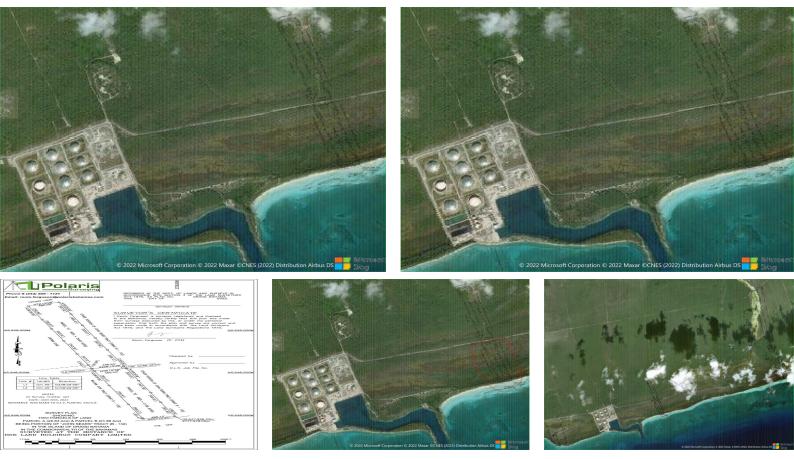

## From the road to the beach, almost 22 acres of virgin beachfront property. Ideal for a Boutique...

From the road to the beach, almost 22 acres of virgin beachfront property. Ideal for a Boutique hotel, Eco theme park, you name it, the sky is the limit! This tract measures 485.13' on the beach x 1991.07' x 486.50' on the road x 1,982.03'. There is an adjacent tract, which is slightly larger, directly across the road. The second lot measures 28.83 acres. Sold together or apart, whatever suits your purposes....read more on our website.

Bedrooms: 0 Bathrooms: 0 Lot Size: 953093 Subdivision: Other Grand Bahama/Freeport Bahama/Freeport Features: Acreage, Beach Front, None, Quiet Area, Treed Lot, View - Ocean, Wooded Area