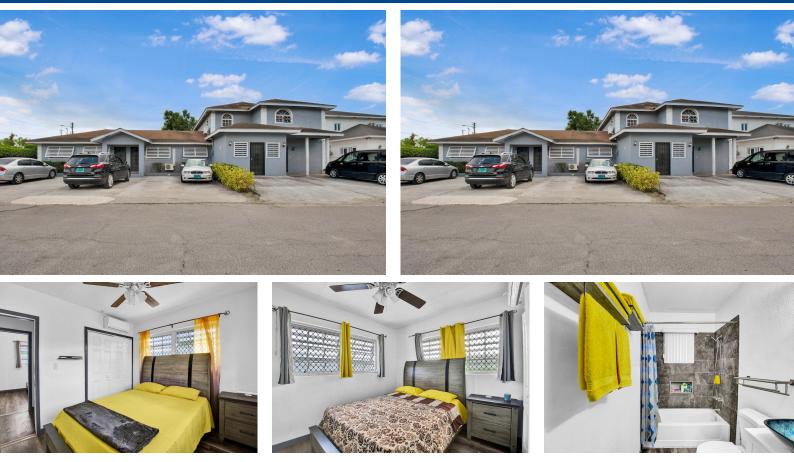

## Located on the southern side of Hamster Road West, this split level fourplex and income-generating...

Located on the southern side of Hamster Road West, this split level fourplex and income-generating property is ideal for the savvy investor. Boasting a total of 8 bedrooms and 5 bathrooms, this unique residence features 2 separate 2-bedroom units, 1 1-bedroom unit, and a main house with 3 bedrooms. The possibilities are endless; whether you choose to rent each unit individually or occupy one yourself while collecting rent from the others. Don't miss this opportunity to own a proven revenue generator in a prime location....read more on our website.

Bedrooms: 8 Bathrooms: 5 Lot Size: 6594 Subdivision: Carmichael Road Features: Fully Fenced, Fully Walled, Garden Area. Hurricane Windows

MILLER EAST CLOSE SUBDIVI, Carmichael Road. New Providence/Paradise Island Phone: