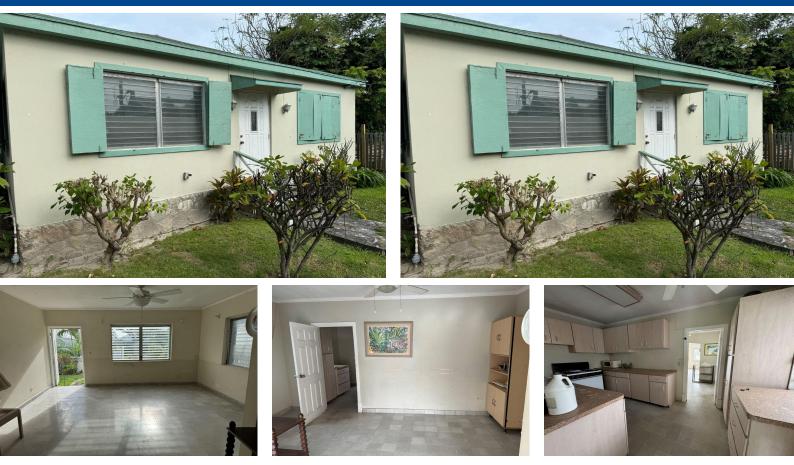

## Step into the realm of endless possibilities with the Higgs House a captivating development project...

Step into the realm of endless possibilities with the Higgs House a captivating development project nestled in the heart of Harbour Island. Embrace the boundless potential of this family-owned property, where beauty awaits those with a visionary spirit. With two parcels of land and a prime location just one block from the harbor front, this property spans from Dunmore Street to King Street, encompassing a three-bedroom, two-bathroom house. The expansive 10,093 sq. ft. property comprises the lot that the King Street house sits on at 2,754 sq. ft. and another 7,339 sq. ft. lot on Dunmore Street. The property is surrounded by an array of amenities, including restaurants, shops, and the renowned Pink Sands beach just a short stroll away. Higgs House offers endless development possibilities, wh...read more on our website.

Bedrooms: 3 Bathrooms: 2 Lot Size: 10093 Subdivision: Harbour Island Features: None

HARBOUR ISLAND, Harbour Island, Eleuthera Phone: