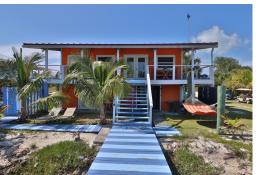

## PORT ROYAL, South Bimini, Bimini

Pineapple House is in the peaceful community of Port Royal South Bimini, just feet from a white...

Pineapple House is in the peaceful community of Port Royal South Bimini, just feet from a white sandy beach with access to offshore snorkeling, nesting turtles, and other activities. Sitting on a 15,000 sq. ft. lot with 150 canal frontage and 1,700 square feet under roof. Pineapple House is a fully furnished 5 bedroom, 5 bath home with a standing seam metal roof and an 8x32 covered porch. For maximum convenience there is a laundry and storage room with three washers and three dryers. There is up to 70 feet of dockage in addition to two cut in slips. The property includes a 10,000 lbs. boat lift and a 12x14 dock house. There is a fishing cleaning table, which is ideal for cleaning up after a day on the water in Bimini. Boaters have access to a 200 amp electrical service. There is plenty of ...read more on our website.