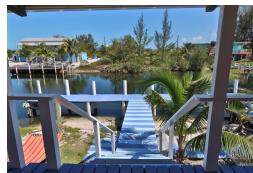

## PORT ROYAL, South Bimini, Bimini

Pineapple House is in the peaceful community of Port Royal South Bimini, just feet from a white...

Pineapple House is in the peaceful community of Port Royal South Bimini, just feet from a white sandy beach with access to offshore snorkeling, nesting turtles, and other activities. Sitting on a 15,000 sq. ft. lot with 150 canal frontage and 1,700 square feet under roof. Pineapple House is a fully furnished 5 bedroom, 5 bath home with a standing seam metal roof and an 8x32 covered porch. For maximum convenience there is a laundry and storage room with three washers and three dryers. There is up to 70 feet of dockage in addition to two cut in slips. The property includes a 10,000 lbs. boat lift and a 12x14 dock house. There is a fishing cleaning table, which is ideal for cleaning up after a day on the water in Bimini. Boaters have access to a 200 amp electrical service. There is plenty of ...read more on our website.