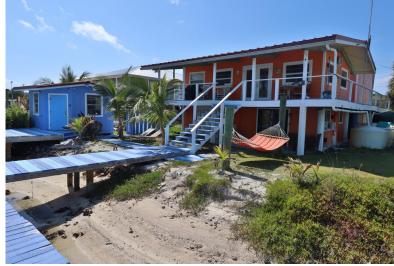

## PORT ROYAL, South Bimini, Bimini

Pineapple House is in the peaceful community of Port Royal South Bimini, just feet from a white...

Pineapple House is in the peaceful community of Port Royal South Bimini, just feet from a white sandy beach with access to offshore snorkeling, nesting turtles, and other activities. Sitting on a 15,000 sq. ft. lot with 150 canal frontage and 1,700 square feet under roof. Pineapple House is a fully furnished 5 bedroom, 5 bath home with a standing seam metal roof and an 8x32 covered porch. For maximum convenience there is a laundry and storage room with three washers and three dryers. There is up to 70 feet of dockage in addition to two cut in slips. The property includes a 10,000 lbs. boat lift and a 12x14 dock house. There is a fishing cleaning table, which is ideal for cleaning up after a day on the water in Bimini. Boaters have access to a 200 amp electrical service. There is plenty of ...read more on our website.