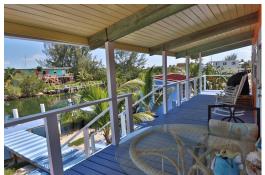

## PORT ROYAL, South Bimini, Bimini

Pineapple House is in the peaceful community of Port Royal South Bimini, just feet from a white...

Pineapple House is in the peaceful community of Port Royal South Bimini, just feet from a white sandy beach with access to offshore snorkeling, nesting turtles, and other activities. Sitting on a 15,000 sq. ft. lot with 150 canal frontage and 1,700 square feet under roof. Pineapple House is a fully furnished 5 bedroom, 5 bath home with a standing seam metal roof and an 8x32 covered porch. For maximum convenience there is a laundry and storage room with three washers and three dryers. There is up to 70 feet of dockage in addition to two cut in slips. The property includes a 10,000 lbs. boat lift and a 12x14 dock house. There is a fishing cleaning table, which is ideal for cleaning up after a day on the water in Bimini. Boaters have access to a 200 amp electrical service. There is plenty of ...read more on our website.