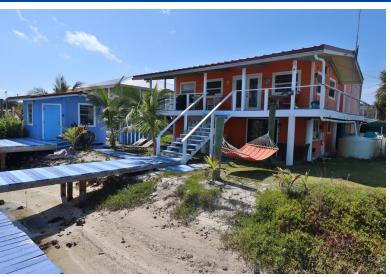

## PORT ROYAL, South Bimini, Bimini

Pineapple House is in the peaceful community of Port Royal South Bimini, just feet from a white...

Pineapple House is in the peaceful community of Port Royal South Bimini, just feet from a white sandy beach with access to offshore snorkeling, nesting turtles, and other activities. Sitting on a 15,000 sq. ft. lot with 150 canal frontage and 1,700 square feet under roof. Pineapple House is a fully furnished 5 bedroom, 5 bath home with a standing seam metal roof and an 8x32 covered porch. For maximum convenience there is a laundry and storage room with three washers and three dryers. There is up to 70 feet of dockage in addition to two cut in slips. The property includes a 10,000 lbs. boat lift and a 12x14 dock house. There is a fishing cleaning table, which is ideal for cleaning up after a day on the water in Bimini. Boaters have access to a 200 amp electrical service. There is plenty of ...read more on our website.