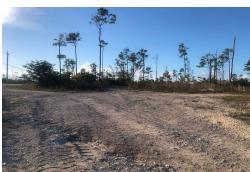

## CHIPPING HILL DRIVE, Bristol Bay, Grand Bahama/Freep

This property is perfect for a beautiful high rise apartment complex. Although it is not directly...

This property is perfect for a beautiful high rise apartment complex. Although it is not directly on the canal, it is in close proximity to Lucayan Water Way. It is on the southern side of the Casuarina Bridge and a portion of the property has already been cleared down. Give us a call for more information....read more on our website.

Bedrooms: 0
Bathrooms: 0
Lot Size: 19804
Subdivision: Bristol Bay
Features: Easy Access,
Family Oriented, Highway
Access, None, Pets
Allowed, Quiet Area,
Road - Paved

47 CHIPPING HILL DRIVE, Bristol Bay, Grand Bahama/Freeport Phone: