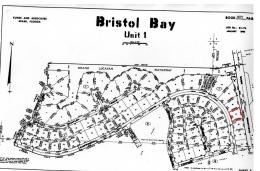

Bedrooms: 0
Bathrooms: 0
Lot Size: 19804
Subdivision: Bristol Bay
Features: Easy Access,
Family Oriented, Highway
Access, None, Pets
Allowed, Quiet Area,
Road - Paved

47 CHIPPING HILL DRIVE, Bristol Bay, Grand Bahama/Freeport Phone: