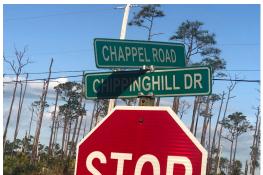

## CHIPPING HILL DRIVE, Bristol Bay, Grand Bahama/Freep

This property is perfect for a beautiful high rise apartment complex. Although it is not directly...

This property is perfect for a beautiful high rise apartment complex. Although it is not directly on the canal, it is in close proximity to Lucayan Water Way. It is on the southern side of the Casuarina Bridge and a portion of the property has already been cleared down. Give us a call for more information....read more on our website.

Bedrooms: 0
Bathrooms: 0
Lot Size: 19804
Subdivision: Bristol Bay
Features: Easy Access,
Family Oriented, Highway
Access, None, Pets
Allowed, Quiet Area,
Road - Paved

47 CHIPPING HILL DRIVE, Bristol Bay, Grand Bahama/Freeport Phone: