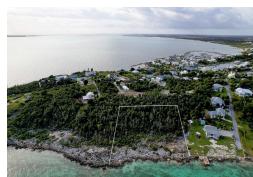

## HIGH ROCKS MARSH HARBOUR, Marsh Harbour, Abacc

It's very rare that a waterfront parcel of this size becomes available in the High...

It's very rare that a waterfront parcel of this size becomes available in the High Rock's area of Marsh Harbour. This vacant 1.1 acre (48,268 sq. ft.) parcel is on the northern shore offering 175' of water frontage with views of Man-O-War and Scotland Cay. Located 1/2 mile west of the Albury's Ferry Terminal to Hope Town and Man-O-War Cay....read more on our website.