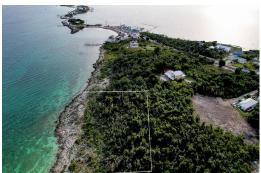

## HIGH ROCKS MARSH HARBOUR, Marsh Harbour, Abacc

It's very rare that a waterfront parcel of this size becomes available in the High...

It's very rare that a waterfront parcel of this size becomes available in the High Rock's area of Marsh Harbour. This vacant 1.1 acre (48,268 sq. ft.) parcel is on the northern shore offering 175' of water frontage with views of Man-O-War and Scotland Cay. Located 1/2 mile west of the Albury's Ferry Terminal to Hope Town and Man-O-War Cay....read more on our website.

Lot Size: 48268
Subdivision: Marsh
Harbour
Features: Acreage, Easy
Access, Family Oriented,
Highway Access, Level
Lot, No Thru Road,
None, Pets Allowed,
Private Setting, Quiet
Area, Recreation Nearby,
Road - Gravel, Rocky

Shore, Shopping Nearby, Treed Lot, View - Ocean,

Bedrooms: 0

Bathrooms: 0

Waterfront - Ocean, Wooded Area HIGH ROCKS MARSH HARBOUR, Marsh Harbour, Abaco Phone:

\$400.000 ID# M56336 View Online www.sarlesrealty.com