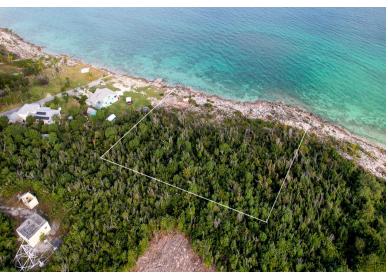

## HIGH ROCKS MARSH HARBOUR, Marsh Harbour, Abacc

It's very rare that a waterfront parcel of this size becomes available in the High...

It's very rare that a waterfront parcel of this size becomes available in the High Rock's area of Marsh Harbour. This vacant 1.1 acre (48,268 sq. ft.) parcel is on the northern shore offering 175' of water frontage with views of Man-O-War and Scotland Cay. Located 1/2 mile west of the Albury's Ferry Terminal to Hope Town and Man-O-War Cay....read more on our website.

Lot Size: 48268
Subdivision: Marsh
Harbour
Features: Acreage, Easy
Access, Family Oriented,
Highway Access, Level
Lot, No Thru Road,
None, Pets Allowed,
Private Setting, Quiet
Area, Recreation Nearby,
Road - Gravel, Rocky

Shore, Shopping Nearby, Treed Lot, View - Ocean,

Bedrooms: 0

Bathrooms: 0

Waterfront - Ocean, Wooded Area HIGH ROCKS MARSH HARBOUR, Marsh Harbour, Abaco Phone:

\$400.000 ID# M56336 View Online www.sarlesrealty.com