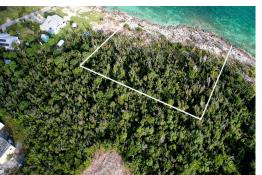

## HIGH ROCKS MARSH HARBOUR, Marsh Harbour, Abacc

It's very rare that a waterfront parcel of this size becomes available in the High...

It's very rare that a waterfront parcel of this size becomes available in the High Rock's area of Marsh Harbour. This vacant 1.1 acre (48,268 sq. ft.) parcel is on the northern shore offering 175' of water frontage with views of Man-O-War and Scotland Cay. Located 1/2 mile west of the Albury's Ferry Terminal to Hope Town and Man-O-War Cay....read more on our website.

Lot Size: 48268
Subdivision: Marsh
Harbour
Features: Acreage, Easy
Access, Family Oriented,
Highway Access, Level
Lot, No Thru Road,
None, Pets Allowed,
Private Setting, Quiet
Area, Recreation Nearby,
Road - Gravel, Rocky

Shore, Shopping Nearby, Treed Lot, View - Ocean,

Bedrooms: 0

Bathrooms: 0

Waterfront - Ocean, Wooded Area HIGH ROCKS MARSH HARBOUR, Marsh Harbour, Abaco Phone:

\$400.000 ID# M56336 View Online www.sarlesrealty.com