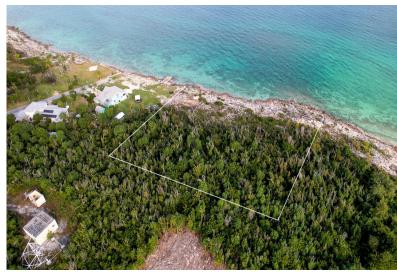

## HIGH ROCKS MARSH HARBOUR, Marsh Harbour, Abacc

It's very rare that a waterfront parcel of this size becomes available in the High...

It's very rare that a waterfront parcel of this size becomes available in the High Rock's area of Marsh Harbour. This vacant 1.1 acre (48,268 sq. ft.) parcel is on the northern shore offering 175' of water frontage with views of Man-O-War and Scotland Cay. Located 1/2 mile west of the Albury's Ferry Terminal to Hope Town and Man-O-War Cay....read more on our website.

Lot Size: 48268
Subdivision: Marsh
Harbour
Features: Acreage, Easy
Access, Family Oriented,
Highway Access, Level
Lot, No Thru Road,
None, Pets Allowed,
Private Setting, Quiet
Area, Recreation Nearby,
Road - Gravel, Rocky

Shore, Shopping Nearby, Treed Lot, View - Ocean,

Bedrooms: 0

Bathrooms: 0

Waterfront - Ocean, Wooded Area HIGH ROCKS MARSH HARBOUR, Marsh Harbour, Abaco Phone:

\$400.000 ID# M56336 View Online www.sarlesrealty.com