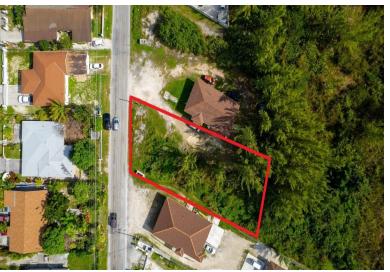

## O 10 SOUTH BEACH, South Beach, New Providence/Paradis

Explore an exceptional opportunity on the Southern side of Sea Link Drive – a vacant lot...

Explore an exceptional opportunity on the Southern side of Sea Link Drive – a vacant lot measuring 12,511 square feet in the desirable South Beach vicinity. Zoned for residential and multifamily use, this prime location invites you to envision and capitalize on a lucrative investment. With convenient access to the area's amenities, this blank canvas is your chance to shape the future of living in South Beach. Whether exploring multifamily development or other possibilities, seize this rare opportunity to make your mark in this sought-after neighborhood....read more on our website.

Bedrooms: 0 Bathrooms: 0 Lot Size: 12511

Subdivision: South Beach Features: Family Oriented, Highway Access, None, Pets Allowed, Quiet Area,

Road - Paved. Treed Lot

LOT NO 10 SOUTH BEACH, South Beach, New Providence/Paradise Island Phone: