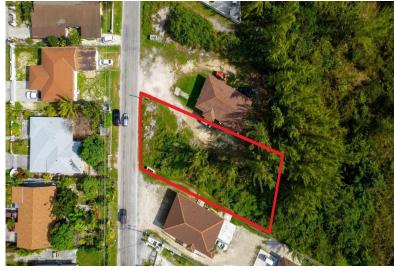

## O 10 SOUTH BEACH, South Beach, New Providence/Paradis

Explore an exceptional opportunity on the Southern side of Sea Link Drive – a vacant lot...

Explore an exceptional opportunity on the Southern side of Sea Link Drive – a vacant lot measuring 12,511 square feet in the desirable South Beach vicinity. Zoned for residential and multifamily use, this prime location invites you to envision and capitalize on a lucrative investment. With convenient access to the area's amenities, this blank canvas is your chance to shape the future of living in South Beach. Whether exploring multifamily development or other possibilities, seize this rare opportunity to make your mark in this sought-after neighborhood....read more on our website.

Bedrooms: 0 Bathrooms: 0 Lot Size: 12511

Subdivision: South Beach Features: Family Oriented, Highway Access, None, Pets Allowed, Quiet Area,

Road - Paved. Treed Lot

LOT NO 10 SOUTH BEACH, South Beach, New Providence/Paradise Island Phone: