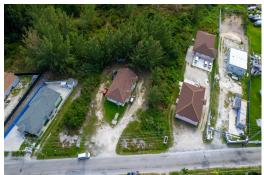

## O 10 SOUTH BEACH, South Beach, New Providence/Paradis

Explore an exceptional opportunity on the Southern side of Sea Link Drive – a vacant lot...

Explore an exceptional opportunity on the Southern side of Sea Link Drive – a vacant lot measuring 12,511 square feet in the desirable South Beach vicinity. Zoned for residential and multifamily use, this prime location invites you to envision and capitalize on a lucrative investment. With convenient access to the area's amenities, this blank canvas is your chance to shape the future of living in South Beach. Whether exploring multifamily development or other possibilities, seize this rare opportunity to make your mark in this sought-after neighborhood....read more on our website.

Bedrooms: 0 Bathrooms: 0 Lot Size: 12511

Subdivision: South Beach Features: Family Oriented, Highway Access, None, Pets Allowed, Quiet Area,

Road - Paved. Treed Lot

LOT NO 10 SOUTH BEACH, South Beach, New Providence/Paradise Island Phone: