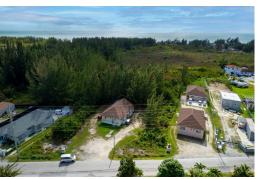

## O 10 SOUTH BEACH, South Beach, New Providence/Paradis

Explore an exceptional opportunity on the Southern side of Sea Link Drive – a vacant lot...

Explore an exceptional opportunity on the Southern side of Sea Link Drive – a vacant lot measuring 12,511 square feet in the desirable South Beach vicinity. Zoned for residential and multifamily use, this prime location invites you to envision and capitalize on a lucrative investment. With convenient access to the area's amenities, this blank canvas is your chance to shape the future of living in South Beach. Whether exploring multifamily development or other possibilities, seize this rare opportunity to make your mark in this sought-after neighborhood....read more on our website.

Bedrooms: 0 Bathrooms: 0 Lot Size: 12511

Subdivision: South Beach Features: Family Oriented, Highway Access, None, Pets Allowed, Quiet Area,

Road - Paved. Treed Lot

LOT NO 10 SOUTH BEACH, South Beach, New Providence/Paradise Island Phone: