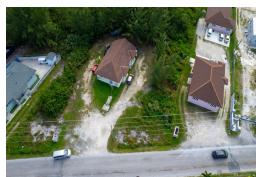

## O 10 SOUTH BEACH, South Beach, New Providence/Paradis

Explore an exceptional opportunity on the Southern side of Sea Link Drive – a vacant lot...

Explore an exceptional opportunity on the Southern side of Sea Link Drive – a vacant lot measuring 12,511 square feet in the desirable South Beach vicinity. Zoned for residential and multifamily use, this prime location invites you to envision and capitalize on a lucrative investment. With convenient access to the area's amenities, this blank canvas is your chance to shape the future of living in South Beach. Whether exploring multifamily development or other possibilities, seize this rare opportunity to make your mark in this sought-after neighborhood....read more on our website.

Bedrooms: 0 Bathrooms: 0 Lot Size: 12511

Subdivision: South Beach Features: Family Oriented, Highway Access, None, Pets Allowed, Quiet Area,

Road - Paved. Treed Lot

LOT NO 10 SOUTH BEACH, South Beach, New Providence/Paradise Island Phone: