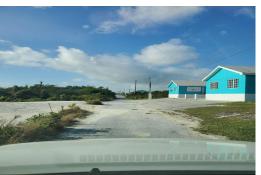

## JOHN FRANKLYN KEY DRIVE, Marsh Harbour, Abaco

This 59,765 sq. ft. vacant parcel is in the heart of Marsh Harbour just off of Crockett Drive just...

This 59,765 sq. ft. vacant parcel is in the heart of Marsh Harbour just off of Crockett Drive just 1/3 mile North of K & S gas Station on John Franklyn Key Drive (turn left off Crockett Dr. at the 4 blue rental houses. The 2/3 of the property is level and the 1/3 at the back slopes up to about 30-35 feet above sea level with great summer breezes and possible views of the Harbour. This is an ideal property for a family estate, several duplex or triplex units or further subdivided into smaller lots. Priced at less than \$1.68 a square foot \$100,000 this is a great deal for one not concerned about it being on Key's Tract....read more on our website.