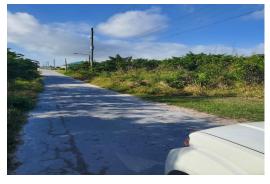

## JOHN FRANKLYN KEY DRIVE, Marsh Harbour, Abaco

This 59,765 sq. ft. vacant parcel is in the heart of Marsh Harbour just off of Crockett Drive just...

This 59,765 sq. ft. vacant parcel is in the heart of Marsh Harbour just off of Crockett Drive just 1/3 mile North of K & S gas Station on John Franklyn Key Drive (turn left off Crockett Dr. at the 4 blue rental houses. The 2/3 of the property is level and the 1/3 at the back slopes up to about 30-35 feet above sea level with great summer breezes and possible views of the Harbour. This is an ideal property for a family estate, several duplex or triplex units or further subdivided into smaller lots. Priced at less than \$1.68 a square foot \$100,000 this is a great deal for one not concerned about it being on Key's Tract....read more on our website.