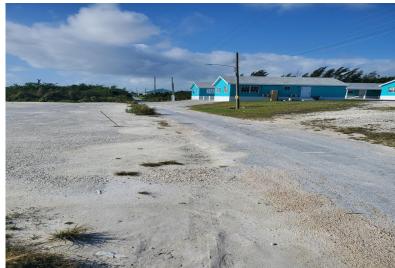

## JOHN FRANKLYN KEY DRIVE, Marsh Harbour, Abaco

This 59,765 sq. ft. vacant parcel is in the heart of Marsh Harbour just off of Crockett Drive just...

This 59,765 sq. ft. vacant parcel is in the heart of Marsh Harbour just off of Crockett Drive just 1/3 mile North of K & S gas Station on John Franklyn Key Drive (turn left off Crockett Dr. at the 4 blue rental houses. The 2/3 of the property is level and the 1/3 at the back slopes up to about 30-35 feet above sea level with great summer breezes and possible views of the Harbour. This is an ideal property for a family estate, several duplex or triplex units or further subdivided into smaller lots. Priced at less than \$1.68 a square foot \$100,000 this is a great deal for one not concerned about it being on Key's Tract....read more on our website.