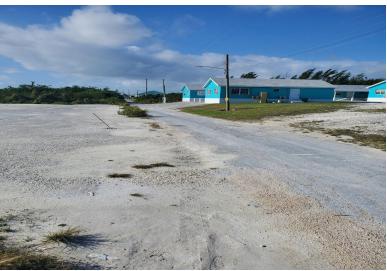

## JOHN FRANKLYN KEY DRIVE, Marsh Harbour, Abaco

This 59,765 sq. ft. vacant parcel is in the heart of Marsh Harbour just off of Crockett Drive just...

This 59,765 sq. ft. vacant parcel is in the heart of Marsh Harbour just off of Crockett Drive just 1/3 mile North of K & S gas Station on John Franklyn Key Drive (turn left off Crockett Dr. at the 4 blue rental houses. The 2/3 of the property is level and the 1/3 at the back slopes up to about 30-35 feet above sea level with great summer breezes and possible views of the Harbour. This is an ideal property for a family estate, several duplex or triplex units or further subdivided into smaller lots. Priced at less than \$1.68 a square foot \$100,000 this is a great deal for one not concerned about it being on Key's Tract....read more on our website.