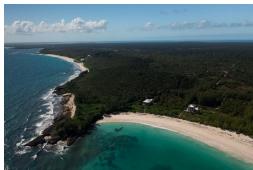

## SOUTH ABACO BEACHFRONT, Other Abaco, Abaco

Located in remote southern Abaco, this 8.2-acre beachfront parcel has 100 feet of frontage on the...

Located in remote southern Abaco, this 8.2-acre beachfront parcel has 100 feet of frontage on the pristine sandy white beach and features elevations of over 40 feet. Accessed by a private drive, through mature native forest, the property has underground utilities, and a gated driveway, and is only a 30-minute ride from the international airport and FBO....read more on our website.

Bedrooms: 0 Bathrooms: 0

Lot Size: 357192 SOUTH ABACO BEACHFRONT, Subdivision: Other Abaco Other Abaco, Abaco Features: Acreage, Phone:

Highway Access, None, Private Setting, View -Ocean, Waterfront -

Ocean