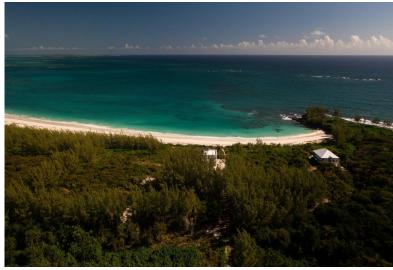

## SOUTH ABACO BEACHFRONT, Other Abaco, Abaco

Located in remote southern Abaco, this 8.2-acre beachfront parcel has 100 feet of frontage on the...

Located in remote southern Abaco, this 8.2-acre beachfront parcel has 100 feet of frontage on the pristine sandy white beach and features elevations of over 40 feet. Accessed by a private drive, through mature native forest, the property has underground utilities, and a gated driveway, and is only a 30-minute ride from the international airport and FBO....read more on our website.