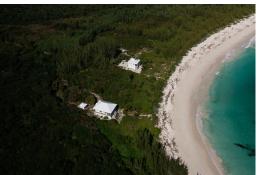

## SOUTH ABACO BEACHFRONT, Other Abaco, Abaco

Located in remote southern Abaco, this 8.2-acre beachfront parcel has 100 feet of frontage on the...

Located in remote southern Abaco, this 8.2-acre beachfront parcel has 100 feet of frontage on the pristine sandy white beach and features elevations of over 40 feet. Accessed by a private drive, through mature native forest, the property has underground utilities, and a gated driveway, and is only a 30-minute ride from the international airport and FBO....read more on our website.