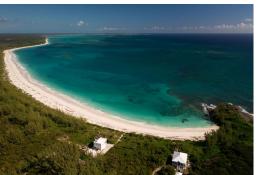

## SOUTH ABACO BEACHFRONT, Other Abaco, Abaco

Located in remote southern Abaco, this 8.2-acre beachfront parcel has 100 feet of frontage on the...

Located in remote southern Abaco, this 8.2-acre beachfront parcel has 100 feet of frontage on the pristine sandy white beach and features elevations of over 40 feet. Accessed by a private drive, through mature native forest, the property has underground utilities, and a gated driveway, and is only a 30-minute ride from the international airport and FBO....read more on our website.