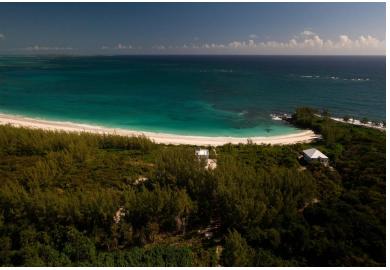

## SOUTH ABACO BEACHFRONT, Other Abaco, Abaco

Located in remote southern Abaco, this 8.2-acre beachfront parcel has 100 feet of frontage on the...

Located in remote southern Abaco, this 8.2-acre beachfront parcel has 100 feet of frontage on the pristine sandy white beach and features elevations of over 40 feet. Accessed by a private drive, through mature native forest, the property has underground utilities, and a gated driveway, and is only a 30-minute ride from the international airport and FBO....read more on our website.