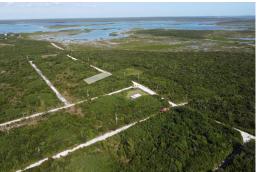

## COMANCHE LOT 6 WATCHING B, Cherokee Sound, Abac

For those with a vision, Comanche 6 is located within the private gated development of Watching...

For those with a vision, Comanche 6 is located within the private gated development of Watching Bay. Watching Bay is conveniently located between The Abaco Club on Winding Bay and the quaint Town of Cherokee Sound. This exceptionally elevated Hilltop lot boasts stunning panoramic views of the Atlantic Ocean and nearby flats. Just a short 20 minute ride from the Township of Marsh Harbour this lot would make the ideal location for a vacation home or even first time home to any Buyer with a vision. Watching Bay offers deeded access to a powder white sandy beach and all utilities in place making it the perfect escape from the "City Life―....read more on our website.