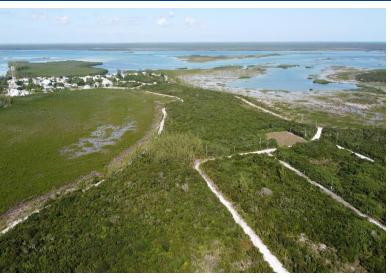

## COMANCHE LOT 6 WATCHING B, Cherokee Sound, Abac

For those with a vision, Comanche 6 is located within the private gated development of Watching...

For those with a vision, Comanche 6 is located within the private gated development of Watching Bay. Watching Bay is conveniently located between The Abaco Club on Winding Bay and the quaint Town of Cherokee Sound. This exceptionally elevated Hilltop lot boasts stunning panoramic views of the Atlantic Ocean and nearby flats. Just a short 20 minute ride from the Township of Marsh Harbour this lot would make the ideal location for a vacation home or even first time home to any Buyer with a vision. Watching Bay offers deeded access to a powder white sandy beach and all utilities in place making it the perfect escape from the "City Life―....read more on our website.