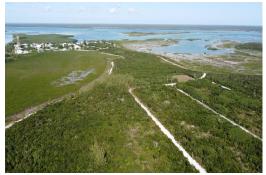

## COMANCHE LOT 6 WATCHING B, Cherokee Sound, Abac

For those with a vision, Comanche 6 is located within the private gated development of Watching...

For those with a vision, Comanche 6 is located within the private gated development of Watching Bay. Watching Bay is conveniently located between The Abaco Club on Winding Bay and the quaint Town of Cherokee Sound. This exceptionally elevated Hilltop lot boasts stunning panoramic views of the Atlantic Ocean and nearby flats. Just a short 20 minute ride from the Township of Marsh Harbour this lot would make the ideal location for a vacation home or even first time home to any Buyer with a vision. Watching Bay offers deeded access to a powder white sandy beach and all utilities in place making it the perfect escape from the "City Life―....read more on our website.