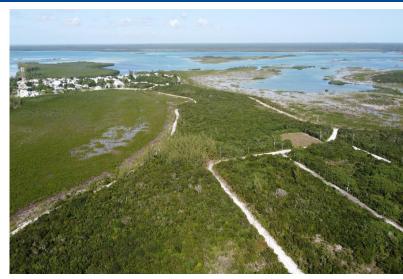

## COMANCHE LOT 6 WATCHING B, Cherokee Sound, Abac

For those with a vision, Comanche 6 is located within the private gated development of Watching...

For those with a vision, Comanche 6 is located within the private gated development of Watching Bay. Watching Bay is conveniently located between The Abaco Club on Winding Bay and the quaint Town of Cherokee Sound. This exceptionally elevated Hilltop lot boasts stunning panoramic views of the Atlantic Ocean and nearby flats. Just a short 20 minute ride from the Township of Marsh Harbour this lot would make the ideal location for a vacation home or even first time home to any Buyer with a vision. Watching Bay offers deeded access to a powder white sandy beach and all utilities in place making it the perfect escape from the "City Life―....read more on our website.