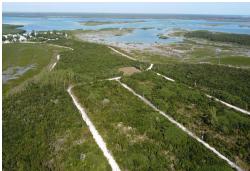

## COMANCHE LOT 6 WATCHING B, Cherokee Sound, Abac

For those with a vision, Comanche 6 is located within the private gated development of Watching...

For those with a vision, Comanche 6 is located within the private gated development of Watching Bay. Watching Bay is conveniently located between The Abaco Club on Winding Bay and the quaint Town of Cherokee Sound. This exceptionally elevated Hilltop lot boasts stunning panoramic views of the Atlantic Ocean and nearby flats. Just a short 20 minute ride from the Township of Marsh Harbour this lot would make the ideal location for a vacation home or even first time home to any Buyer with a vision. Watching Bay offers deeded access to a powder white sandy beach and all utilities in place making it the perfect escape from the "City Life―....read more on our website.