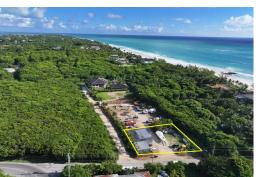

## TRIANA SHORES, Harbour Island, Eleuthera

Discover the epitome of island living, where the best of both worlds converge – with the...

Discover the epitome of island living, where the best of both worlds converge â€" with the sun-kissed beach to the east and the tranquil harbor to the west. This is an opportunity to shape your dream retreat in a locale where nature's splendor graces every horizon. With easy road access, this lot resides near one of the island's main thoroughfares, providing seamless travel from North to south. With just a few short steps away from the Pink Sands Beach, you can hear the Ocean from the 13,000 square foot lot. This parcel presents a canvas for crafting a tranquil abode, promising a sanctuary of serenity amidst its wooded surroundings by an array of exquisite vacation residences and private rentals, the ambiance here is poised to be elevated by the harmonious blend of architectural diversity....read more on our website.

Bedrooms: 0
Bathrooms: 0
Lot Size: 13728
Subdivision: Harbour

Island

Features: None

TRIANA SHORES, Harbour Island, Eleuthera Phone:

\$1.200,000 ID# 56814 View Online www.sarlesrealty.com