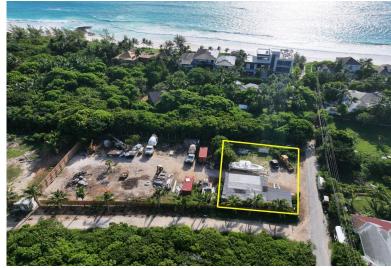

## TRIANA SHORES, Harbour Island, Eleuthera

Discover the epitome of island living, where the best of both worlds converge – with the...

Discover the epitome of island living, where the best of both worlds converge â€" with the sun-kissed beach to the east and the tranquil harbor to the west. This is an opportunity to shape your dream retreat in a locale where nature's splendor graces every horizon. With easy road access, this lot resides near one of the island's main thoroughfares, providing seamless travel from North to south. With just a few short steps away from the Pink Sands Beach, you can hear the Ocean from the 13,000 square foot lot. This parcel presents a canvas for crafting a tranquil abode, promising a sanctuary of serenity amidst its wooded surroundings by an array of exquisite vacation residences and private rentals, the ambiance here is poised to be elevated by the harmonious blend of architectural diversity....read more on our website.

Bedrooms: 0
Bathrooms: 0
Lot Size: 13728
Subdivision: Harbour

Island

Features: None

TRIANA SHORES, Harbour Island, Eleuthera Phone:

\$1.200,000 ID# 56814 View Online www.sarlesrealty.com