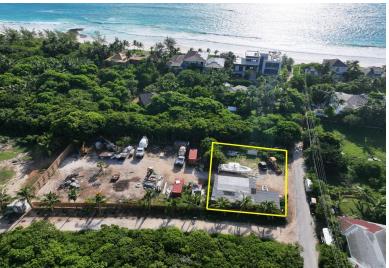

## TRIANA SHORES, Harbour Island, Eleuthera

Discover the epitome of island living, where the best of both worlds converge – with the...

Discover the epitome of island living, where the best of both worlds converge â€" with the sun-kissed beach to the east and the tranquil harbor to the west. This is an opportunity to shape your dream retreat in a locale where nature's splendor graces every horizon. With easy road access, this lot resides near one of the island's main thoroughfares, providing seamless travel from North to south. With just a few short steps away from the Pink Sands Beach, you can hear the Ocean from the 13,000 square foot lot. This parcel presents a canvas for crafting a tranquil abode, promising a sanctuary of serenity amidst its wooded surroundings by an array of exquisite vacation residences and private rentals, the ambiance here is poised to be elevated by the harmonious blend of architectural diversity....read more on our website.

Bedrooms: 0
Bathrooms: 0
Lot Size: 13728
Subdivision: Harbour

Island

Features: None

TRIANA SHORES, Harbour Island, Eleuthera Phone:

\$1.200,000 ID# 56814 View Online www.sarlesrealty.com