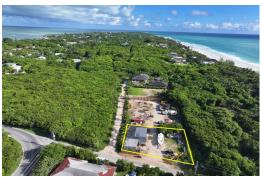

## TRIANA SHORES, Harbour Island, Eleuthera

Discover the epitome of island living, where the best of both worlds converge – with the...

Discover the epitome of island living, where the best of both worlds converge â€" with the sun-kissed beach to the east and the tranquil harbor to the west. This is an opportunity to shape your dream retreat in a locale where nature's splendor graces every horizon. With easy road access, this lot resides near one of the island's main thoroughfares, providing seamless travel from North to south. With just a few short steps away from the Pink Sands Beach, you can hear the Ocean from the 13,000 square foot lot. This parcel presents a canvas for crafting a tranquil abode, promising a sanctuary of serenity amidst its wooded surroundings by an array of exquisite vacation residences and private rentals, the ambiance here is poised to be elevated by the harmonious blend of architectural diversity....read more on our website.

Bedrooms: 0
Bathrooms: 0
Lot Size: 13728
Subdivision: Harbour

Island

Features: None

TRIANA SHORES, Harbour Island, Eleuthera Phone:

\$1.200,000 ID# 56814 View Online www.sarlesrealty.com