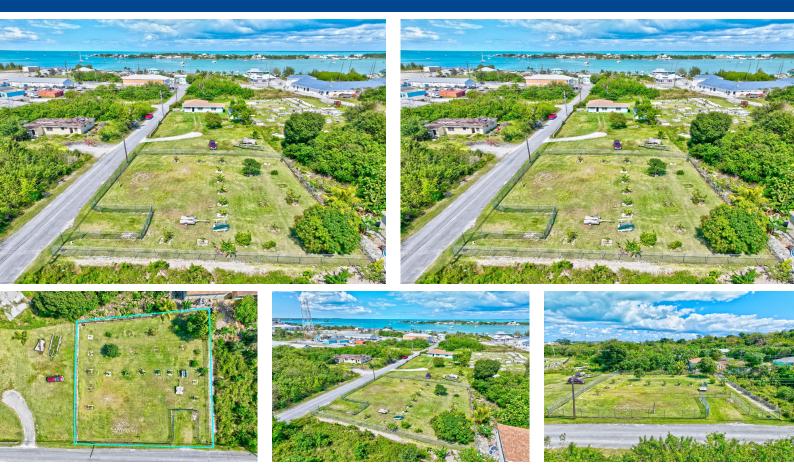

## LOT B, STEDE BONNET ROAD, Marsh Harbour, Abaco

## This lot on Stede Bonnet Road offers the perfect opportunity to build your forever home in a prime...

This lot on Stede Bonnet Road offers the perfect opportunity to build your forever home in a prime location in Marsh Harbour, Abaco. This lot is situated in a prime location that is just a short distance from shopping, dining, banking, business, and entertainment options. A great bonus to owning this lot is that the land is already cleared with a few established citrus trees. The boundary of the property is already defined with a chainlink fence. A well has already been drilled on the property but is capped off at the moment....read more on our website.

Bedrooms: 0 Bathrooms: 0 Lot Size: 12451 Subdivision: Marsh Harbour Features: Central location, Easy Access, Level Lot, Low Maint Yard, None, Quiet Area, Road -Paved, Shopping Nearby