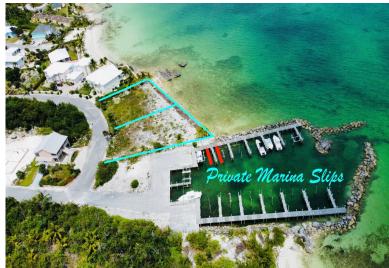

## 17 SUNRISE MOON 17, Marsh Harbour, Abaco

"Sunrise Moon" #17 is a water front parcel that is located in the heart of Marsh...

"Sunrise Moon" #17 is a water front parcel that is located in the heart of Marsh Harbour in an exclusive gated community. This is one of only two water front lots in the subdivision. This build site allows for ample space to build your Island Dream Home or you very own "Slice of Paradise". The seller owns the adjoining lot, lot #18 that is also available, both include added value with the amenity of a dock slip in the development's protected marina. The lot already has underground utilities in place. The stores and local attractions of Marsh Harbour are just a short ride away and or you can hop in the boat and enjoy any of Abaco's out islands. There is also multiple ferry services just a short walk. These are the last two remaining lots in the development on the water with boat slips!...read more on our website.