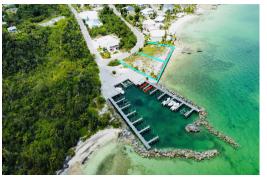

## 17 SUNRISE MOON 17, Marsh Harbour, Abaco

"Sunrise Moon" #17 is a water front parcel that is located in the heart of Marsh...

"Sunrise Moon" #17 is a water front parcel that is located in the heart of Marsh Harbour in an exclusive gated community. This is one of only two water front lots in the subdivision. This build site allows for ample space to build your Island Dream Home or you very own "Slice of Paradise". The seller owns the adjoining lot, lot #18 that is also available, both include added value with the amenity of a dock slip in the development's protected marina. The lot already has underground utilities in place. The stores and local attractions of Marsh Harbour are just a short ride away and or you can hop in the boat and enjoy any of Abaco's out islands. There is also multiple ferry services just a short walk. These are the last two remaining lots in the development on the water with boat slips!...read more on our website.