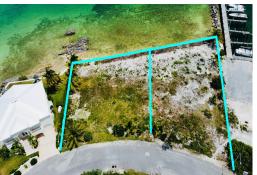

## 17 SUNRISE MOON 17, Marsh Harbour, Abaco

"Sunrise Moon" #17 is a water front parcel that is located in the heart of Marsh...

"Sunrise Moon" #17 is a water front parcel that is located in the heart of Marsh Harbour in an exclusive gated community. This is one of only two water front lots in the subdivision. This build site allows for ample space to build your Island Dream Home or you very own "Slice of Paradise". The seller owns the adjoining lot, lot #18 that is also available, both include added value with the amenity of a dock slip in the development's protected marina. The lot already has underground utilities in place. The stores and local attractions of Marsh Harbour are just a short ride away and or you can hop in the boat and enjoy any of Abaco's out islands. There is also multiple ferry services just a short walk. These are the last two remaining lots in the development on the water with boat slips!...read more on our website.