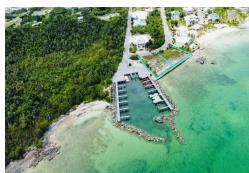

## 17 SUNRISE MOON 17, Marsh Harbour, Abaco

"Sunrise Moon" #17 is a water front parcel that is located in the heart of Marsh...

"Sunrise Moon" #17 is a water front parcel that is located in the heart of Marsh Harbour in an exclusive gated community. This is one of only two water front lots in the subdivision. This build site allows for ample space to build your Island Dream Home or you very own "Slice of Paradise". The seller owns the adjoining lot, lot #18 that is also available, both include added value with the amenity of a dock slip in the development's protected marina. The lot already has underground utilities in place. The stores and local attractions of Marsh Harbour are just a short ride away and or you can hop in the boat and enjoy any of Abaco's out islands. There is also multiple ferry services just a short walk. These are the last two remaining lots in the development on the water with boat slips!...read more on our website.

Bedrooms: 0 Bathrooms: 0 Lot Size: 17658 Subdivision: Marsh

Harbour

Features: Dock

17 SUNRISE MOON 17, Marsh Harbour, Abaco Phone:

\$645.000 ID# 53063 <u>View Online</u> www.sarlesrealty.com