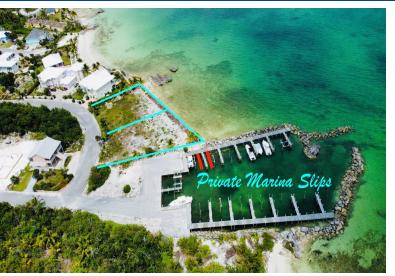

## 17 SUNRISE MOON 17, Marsh Harbour, Abaco

"Sunrise Moon" #17 is a water front parcel that is located in the heart of Marsh...

"Sunrise Moon" #17 is a water front parcel that is located in the heart of Marsh Harbour in an exclusive gated community. This is one of only two water front lots in the subdivision. This build site allows for ample space to build your Island Dream Home or you very own "Slice of Paradise". The seller owns the adjoining lot, lot #18 that is also available, both include added value with the amenity of a dock slip in the development's protected marina. The lot already has underground utilities in place. The stores and local attractions of Marsh Harbour are just a short ride away and or you can hop in the boat and enjoy any of Abaco's out islands. There is also multiple ferry services just a short walk. These are the last two remaining lots in the development on the water with boat slips!...read more on our website.