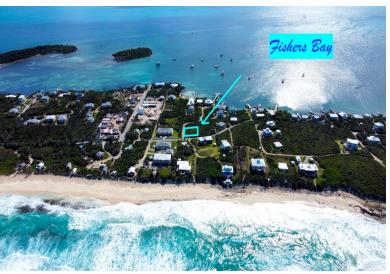

## 0 SHIPWRECKED, Guana Cay, Abaco

"Shipwrecked" is priced to sell! This lot is located in the Shipwrecked development and...

"Shipwrecked" is priced to sell! This lot is located in the Shipwrecked development and provides an ample building envelope for your Bahama dream cottage with ample elevations to have unrestricted views of the Sea of Abaco and the cool breezes of the Atlantic Ocean. It is just 3 minutes away from Guana Cays attractions so a great location for a second home and a short term rental!...read more on our website.