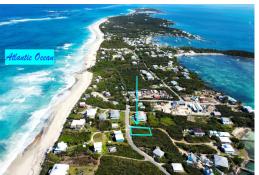

## 0 SHIPWRECKED, Guana Cay, Abaco

"Shipwrecked" is priced to sell! This lot is located in the Shipwrecked development and...

"Shipwrecked" is priced to sell! This lot is located in the Shipwrecked development and provides an ample building envelope for your Bahama dream cottage with ample elevations to have unrestricted views of the Sea of Abaco and the cool breezes of the Atlantic Ocean. It is just 3 minutes away from Guana Cays attractions so a great location for a second home and a short term rental!...read more on our website.