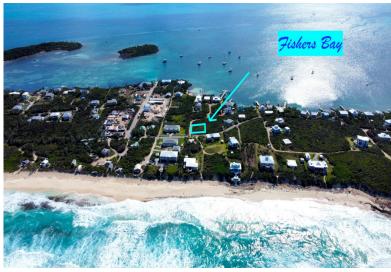

## 0 SHIPWRECKED, Guana Cay, Abaco

"Shipwrecked" is priced to sell! This lot is located in the Shipwrecked development and...

"Shipwrecked" is priced to sell! This lot is located in the Shipwrecked development and provides an ample building envelope for your Bahama dream cottage with ample elevations to have unrestricted views of the Sea of Abaco and the cool breezes of the Atlantic Ocean. It is just 3 minutes away from Guana Cays attractions so a great location for a second home and a short term rental!...read more on our website.