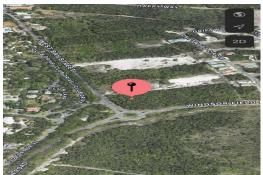

## EST BAY STREET, West Bay Street, New Providence/Parac

If you're seeking the perfect location to construct your dwelling home, then look no further....

If you're seeking the perfect location to construct your dwelling home, then look no further. Lot No. 2 features more than 30,000 square feet of land and is located the Eastern side of West Bay Street and just across the street from the Old Fort Bay residential community. Enjoy almost one acre of pristine land, conveniently located within Western New Providence within walking distance of shopping plazas, restaurants, financial centers, international schools and grocery stores. This lot is priced to sell and won't sit on the market very long. Contact agent for more details....read more on our website.

Bedrooms: 0
Bathrooms: 0
Lot Size: 31161
Subdivision: West Bay

Subdivision, West B

Street

Features: None

LOT 2 WEST BAY STREET, West Bay Street, New Providence/Paradise Island Phone:

\$450.000 ID# 56481 View Online www.sarlesrealty.com