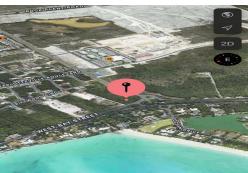

## EST BAY STREET, West Bay Street, New Providence/Parac

If you're seeking the perfect location to construct your dwelling home, then look no further....

If you're seeking the perfect location to construct your dwelling home, then look no further. Lot No. 2 features more than 30,000 square feet of land and is located the Eastern side of West Bay Street and just across the street from the Old Fort Bay residential community. Enjoy almost one acre of pristine land, conveniently located within Western New Providence within walking distance of shopping plazas, restaurants, financial centers, international schools and grocery stores. This lot is priced to sell and won't sit on the market very long. Contact agent for more details....read more on our website.

Bedrooms: 0
Bathrooms: 0
Lot Size: 31161
Subdivision: West Bay

Subdivision, West B

Street

Features: None

LOT 2 WEST BAY STREET, West Bay Street, New Providence/Paradise Island Phone:

\$450.000 ID# 56481 View Online www.sarlesrealty.com