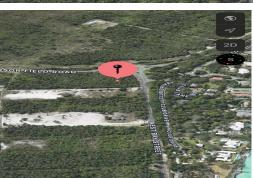

## EST BAY STREET, West Bay Street, New Providence/Parac

If you're seeking the perfect location to construct your dwelling home, then look no further....

If you're seeking the perfect location to construct your dwelling home, then look no further. Lot No. 2 features more than 30,000 square feet of land and is located the Eastern side of West Bay Street and just across the street from the Old Fort Bay residential community. Enjoy almost one acre of pristine land, conveniently located within Western New Providence within walking distance of shopping plazas, restaurants, financial centers, international schools and grocery stores. This lot is priced to sell and won't sit on the market very long. Contact agent for more details....read more on our website.

Bedrooms: 0
Bathrooms: 0
Lot Size: 31161
Subdivision: West Bay

Subdivision, West B

Street

Features: None

LOT 2 WEST BAY STREET, West Bay Street, New Providence/Paradise Island Phone:

\$450.000 ID# 56481 View Online www.sarlesrealty.com