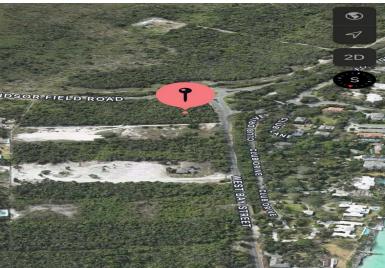

## EST BAY STREET, West Bay Street, New Providence/Parac

If you're seeking the perfect location to construct your dwelling home, then look no further....

If you're seeking the perfect location to construct your dwelling home, then look no further. Lot No. 2 features more than 30,000 square feet of land and is located the Eastern side of West Bay Street and just across the street from the Old Fort Bay residential community. Enjoy almost one acre of pristine land, conveniently located within Western New Providence within walking distance of shopping plazas, restaurants, financial centers, international schools and grocery stores. This lot is priced to sell and won't sit on the market very long. Contact agent for more details....read more on our website.

Bedrooms: 0
Bathrooms: 0
Lot Size: 31161
Subdivision: West Bay

Subdivision, West B

Street

Features: None

LOT 2 WEST BAY STREET, West Bay Street, New Providence/Paradise Island Phone:

\$450.000 ID# 56481 View Online www.sarlesrealty.com