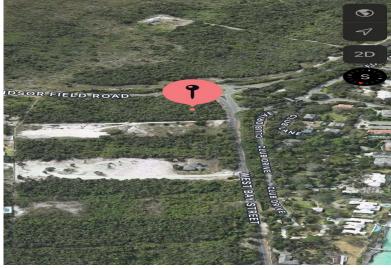

## EST BAY STREET, West Bay Street, New Providence/Parac

If you're seeking the perfect location to construct your dwelling home, then look no further....

If you're seeking the perfect location to construct your dwelling home, then look no further. Lot No. 2 features more than 30,000 square feet of land and is located the Eastern side of West Bay Street and just across the street from the Old Fort Bay residential community. Enjoy almost one acre of pristine land, conveniently located within Western New Providence within walking distance of shopping plazas, restaurants, financial centers, international schools and grocery stores. This lot is priced to sell and won't sit on the market very long. Contact agent for more details....read more on our website.

Bedrooms: 0
Bathrooms: 0
Lot Size: 31161
Subdivision: West Bay

Subdivision, West B

Street

Features: None

LOT 2 WEST BAY STREET, West Bay Street, New Providence/Paradise Island Phone:

\$450.000 ID# 56481 View Online www.sarlesrealty.com