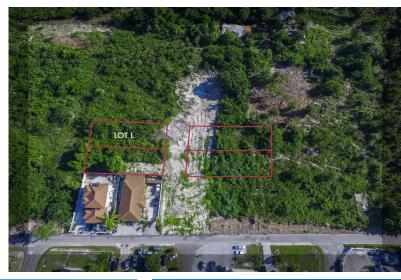

## D STREET LOT L, Carmichael Road, New Providence/Parad

Great chance to buy your own duplex lot and build your first income producing property. Lot L is...

Great chance to buy your own duplex lot and build your first income producing property. Lot L is 6,027sq.ft and is situated in a quiet cul-de-sac in an up and coming neighbourhood....read more on our website.

Bedrooms: 0 Bathrooms: 0 Lot Size: 6027

Subdivision: Carmichael

Road

Features: Cul-de-sac, None, Quiet Area OXFORD STREET LOT L, Carmichael Road, New Providence/Paradise Island Phone:

\$95,000 ID# M42756 View Online www.sarlesrealty.com