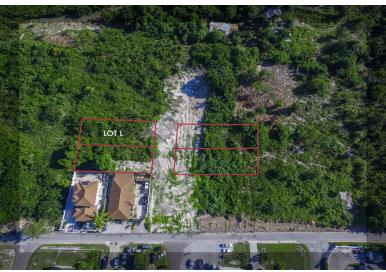

## D STREET LOT L, Carmichael Road, New Providence/Parad

Great chance to buy your own duplex lot and build your first income producing property. Lot L is...

Great chance to buy your own duplex lot and build your first income producing property. Lot L is 6,027sq.ft and is situated in a quiet cul-de-sac in an up and coming neighbourhood....read more on our website.

Bedrooms: 0 Bathrooms: 0 Lot Size: 6027

Subdivision: Carmichael

Road

Features: Cul-de-sac, None, Quiet Area OXFORD STREET LOT L, Carmichael Road, New Providence/Paradise Island Phone:

\$95,000 ID# M42756 View Online www.sarlesrealty.com