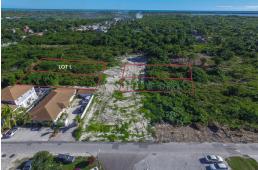

## D STREET LOT L, Carmichael Road, New Providence/Parad

Great chance to buy your own duplex lot and build your first income producing property. Lot L is...

Great chance to buy your own duplex lot and build your first income producing property. Lot L is 6,027sq.ft and is situated in a quiet cul-de-sac in an up and coming neighbourhood....read more on our website.

Bedrooms: 0 Bathrooms: 0 Lot Size: 6027

Subdivision: Carmichael

Road

Features: Cul-de-sac, None, Quiet Area OXFORD STREET LOT L, Carmichael Road, New Providence/Paradise Island Phone:

\$95,000 ID# M42756 View Online www.sarlesrealty.com