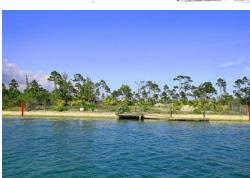

## 9 MATCHING LANE, Emerald Bay, Grand Bahama/Freepor

Motivated seller! Located on the Grand Lucayan Waterway is this spacious multi-family lot over half...

Motivated seller! Located on the Grand Lucayan Waterway is this spacious multi-family lot over half an acre (25,300 sq. ft.) in Emerald Bay ready for you to build your dream home or income producing development at a drastically reduced price! With over 125 feet of canal frontage, the lot is in a neighborhood with constructed homes on Matching Lane. Enjoy beautiful water views, quick access to your favorite fishing spot, and living in a great community! Water and power are available!...read more on our website.

Bedrooms: 0
Bathrooms: 0

Lot Size: 25300 9 MATCHING LANE, Emerald Subdivision: Emerald Bay Bay, Grand Bahama/Freeport Features: Canal Front, Phone:

None

\$99.000 ID# 52352 <u>View Online</u> www.sarlesrealty.com