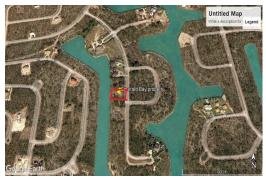

## 9 MATCHING LANE, Emerald Bay, Grand Bahama/Freepor

Motivated seller! Located on the Grand Lucayan Waterway is this spacious multi-family lot over half...

Motivated seller! Located on the Grand Lucayan Waterway is this spacious multi-family lot over half an acre (25,300 sq. ft.) in Emerald Bay ready for you to build your dream home or income producing development at a drastically reduced price! With over 125 feet of canal frontage, the lot is in a neighborhood with constructed homes on Matching Lane. Enjoy beautiful water views, quick access to your favorite fishing spot, and living in a great community! Water and power are available!...read more on our website.

Bedrooms: 0
Bathrooms: 0

Lot Size: 25300 9 MATCHING LANE, Emerald Subdivision: Emerald Bay Bay, Grand Bahama/Freeport Features: Canal Front, Phone:

None

\$99.000 ID# 52352 <u>View Online</u> www.sarlesrealty.com