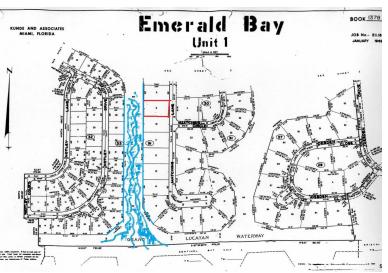

## 9 MATCHING LANE, Emerald Bay, Grand Bahama/Freepor

Motivated seller! Located on the Grand Lucayan Waterway is this spacious multi-family lot over half...

Motivated seller! Located on the Grand Lucayan Waterway is this spacious multi-family lot over half an acre (25,300 sq. ft.) in Emerald Bay ready for you to build your dream home or income producing development at a drastically reduced price! With over 125 feet of canal frontage, the lot is in a neighborhood with constructed homes on Matching Lane. Enjoy beautiful water views, quick access to your favorite fishing spot, and living in a great community! Water and power are available!...read more on our website.

Bedrooms: 0
Bathrooms: 0

Lot Size: 25300 9 MATCHING LANE, Emerald Subdivision: Emerald Bay Bay, Grand Bahama/Freeport Features: Canal Front, Phone:

None

\$99.000 ID# 52352 <u>View Online</u> www.sarlesrealty.com