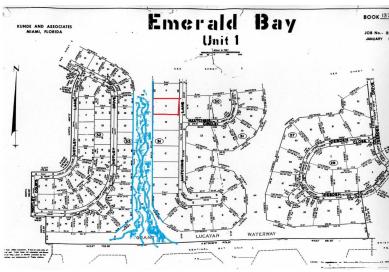

## 9 MATCHING LANE, Emerald Bay, Grand Bahama/Freepor

Motivated seller! Located on the Grand Lucayan Waterway is this spacious multi-family lot over half...

Motivated seller! Located on the Grand Lucayan Waterway is this spacious multi-family lot over half an acre (25,300 sq. ft.) in Emerald Bay ready for you to build your dream home or income producing development at a drastically reduced price! With over 125 feet of canal frontage, the lot is in a neighborhood with constructed homes on Matching Lane. Enjoy beautiful water views, quick access to your favorite fishing spot, and living in a great community! Water and power are available!...read more on our website.

Bedrooms: 0
Bathrooms: 0

Lot Size: 25300 9 MATCHING LANE, Emerald Subdivision: Emerald Bay Bay, Grand Bahama/Freeport Features: Canal Front, Phone:

None

\$99.000 ID# 52352 <u>View Online</u> www.sarlesrealty.com