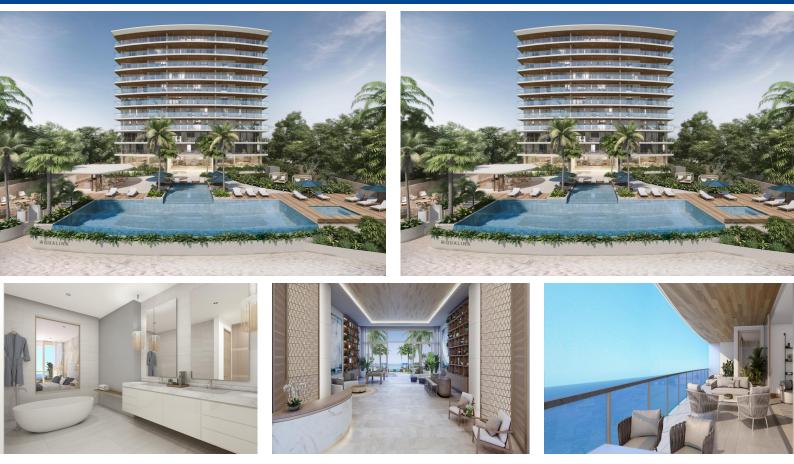

## Soaring eleven stories above a spectacular private beach, with just 27 large and exclusive 3 and 4...

Soaring eleven stories above a spectacular private beach, with just 27 large and exclusive 3 and 4 bedroom residences, each ocean view property features private elevator access, breathtaking views and is meticulously appointed with matchless finishes. Thoughtful details include floor to ceiling glass, covered parking, privacy, and safety....read more on our website.