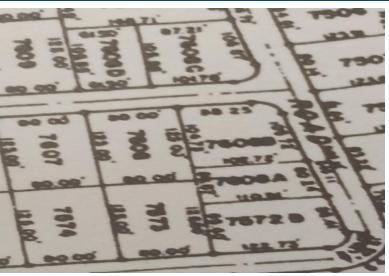

## BAHAMA SOUND, Bahama Sound, Exuma & Exuma

Large Exuma lot for sale in the Bahama Sound 11 area. It is located on the southwestern side of...

Large Exuma lot for sale in the Bahama Sound 11 area. It is located on the southwestern side of Queens Highway in George Town, Exuma. Exuma is a highly sort after island with major developments. Invest in this lot now and own a piece of beautiful Exuma. Just 15 minutes away from the beach. The area still developing nicely with about four homes already built....read more on our website.

Bedrooms: 0 Bathrooms: 0 Lot Size: 10812

Subdivision: Bahama

Sound

Features: None

7068 BAHAMA SOUND, Bahama Sound, Exuma & Exuma

Cays

Phone:

\$75.000 ID# M56251 View Online www.sarlesrealty.com