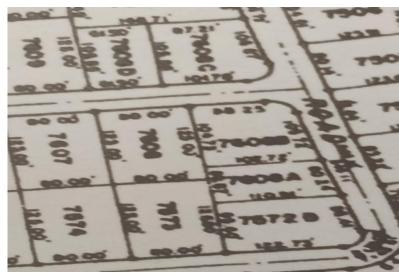

## BAHAMA SOUND, Bahama Sound, Exuma & Exuma

Large Exuma lot for sale in the Bahama Sound 11 area. It is located on the southwestern side of...

Large Exuma lot for sale in the Bahama Sound 11 area. It is located on the southwestern side of Queens Highway in George Town, Exuma. Exuma is a highly sort after island with major developments. Invest in this lot now and own a piece of beautiful Exuma. Just 15 minutes away from the beach. The area still developing nicely with about four homes already built....read more on our website.

Bedrooms: 0 Bathrooms: 0 Lot Size: 10812

Subdivision: Bahama

Sound

Features: None

7068 BAHAMA SOUND, Bahama Sound, Exuma & Exuma

Cays

Phone:

\$75.000 ID# M56251 View Online www.sarlesrealty.com