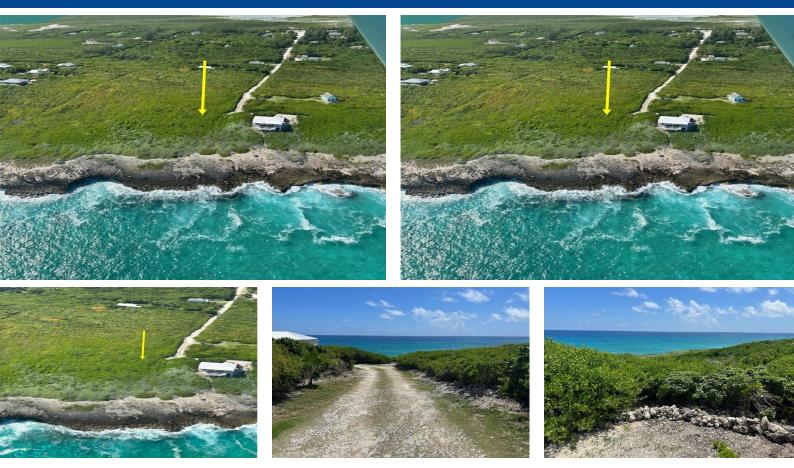

## YELLOW WOOD, CHEROKEE, Cherokee Sound, Abaco

This spectacular site comprises 3.8 acres and sits on an elevated property at Yellow Wood between...

This spectacular site comprises 3.8 acres and sits on an elevated property at Yellow Wood between Winding Bay and Cherokee Sound. It has amazing views of both the ocean and Yellow Wood creek. This property consists of 365 feet of ocean frontage with a rocky shoreline. The elevations are up to 60 feet. The Abaco Club at Winding Bay is located a short distance to the north. This high-end development is situated on a gorgeous beach with an 18-hole links golf course and all the amenities that could be expected at a world-famous community. Itâ€<sup>TM</sup>s just 2 miles away from Cherokee Sound, a 30-minute drive to Marsh Harbour and less than 12-minutes away from Peteâ€<sup>TM</sup>s Pub in Little Harbour. This is the perfect spot to build your dream home(s)....read more on our website.