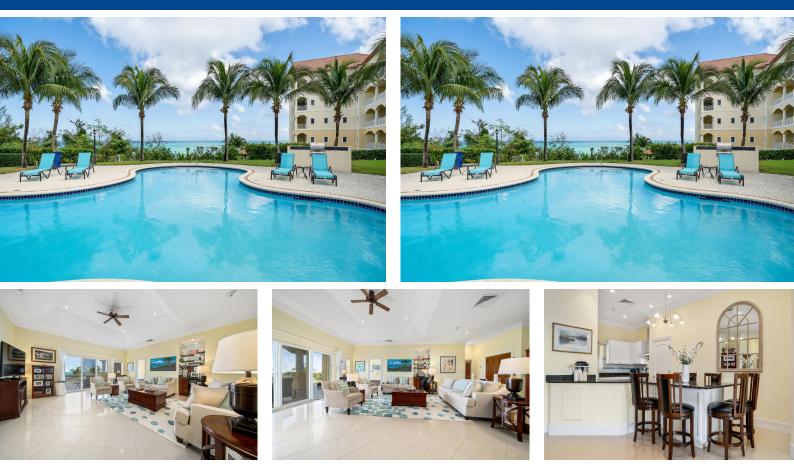

## VES HEIGHTS, West Bay Street, New Providence/Paradise Is

## This elegantly appointed Ground Floor, 3 bedroom, 3.5 bathroom condo features 2,439 sq. ft. of...

This elegantly appointed Ground Floor, 3 bedroom, 3.5 bathroom condo features 2,439 sq. ft. of living space with soaring 12-foot-high ceilings, an expansive 45-foot long terrace and magnificent ocean views. The Caves Heights community amenities include a free form swimming pool, heated lap pool, pool gazebo and barbecue entertaining area, standby generator, tennis court, fully equipped fitness centre, 24 hour security and easy access to the Caves Village shops and restaurants located next door....read more on our website.

| Bedrooms: 3                |                              |
|----------------------------|------------------------------|
| Bathrooms: 3               |                              |
| Lot Size: 2439             | CAVES HEIGHTS, West Bay      |
| Subdivision: West Bay Stre | eet, New Providence/Paradise |
| Street                     | Island                       |
| Features: Furnished,       | Phone:                       |
| Impact Shutters, Roll      | Thone.                       |
| Down Shutters, Sprinkler   |                              |
| System, Stand-by           |                              |
| Generator                  |                              |