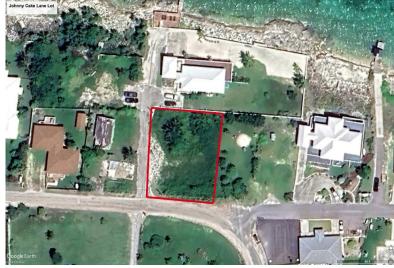

## PELICAN SHORES LOT, Marsh Harbour, Abaco

Vacant residential lot measuring approximately 100 x 120 (12,300 square feet) in the desirable...

Vacant residential lot measuring approximately 100 x 120 (12,300 square feet) in the desirable Marsh Harbour neighborhood of Pelican Shores. This elevated lot enjoys a quiet out-island setting with views of the Sea of Abaco and proximity to the amenities of Marsh Harbour, the commercial hub of The Abacos, with access to an international airport, shopping, restaurants, marinas and golf courses....read more on our website.