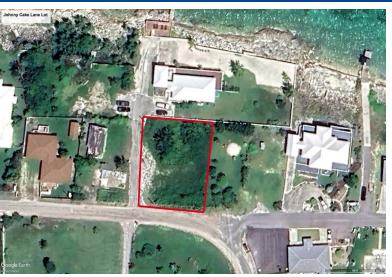

## PELICAN SHORES LOT, Marsh Harbour, Abaco

Vacant residential lot measuring approximately 100 x 120 (12,300 square feet) in the desirable...

Vacant residential lot measuring approximately 100 x 120 (12,300 square feet) in the desirable Marsh Harbour neighborhood of Pelican Shores. This elevated lot enjoys a quiet out-island setting with views of the Sea of Abaco and proximity to the amenities of Marsh Harbour, the commercial hub of The Abacos, with access to an international airport, shopping, restaurants, marinas and golf courses....read more on our website.