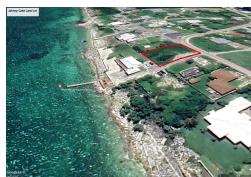

## PELICAN SHORES LOT, Marsh Harbour, Abaco

Vacant residential lot measuring approximately 100 x 120 (12,300 square feet) in the desirable...

Vacant residential lot measuring approximately 100 x 120 (12,300 square feet) in the desirable Marsh Harbour neighborhood of Pelican Shores. This elevated lot enjoys a quiet out-island setting with views of the Sea of Abaco and proximity to the amenities of Marsh Harbour, the commercial hub of The Abacos, with access to an international airport, shopping, restaurants, marinas and golf courses....read more on our website.