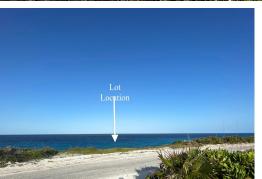

## LOT 10 OCEANFRONT, Stella Maris, Long Island

Large oceanfront lot overlooking the Atlantic Ocean in Stella Maris, Long Island, Bahamas....

Large oceanfront lot overlooking the Atlantic Ocean in Stella Maris, Long Island, Bahamas. Unobstructed sunrise and moonrise view. Very high elevation over the ocean. Presently lot is partially cleared. Short distance to the airport, marina and resort club house. This area is popular for bonefishing, deep sea fishing and it's white cliff shoreline. The resort features 2 restaurants and bars....read more on our website.

Bedrooms: 0
Bathrooms: 0

Lot Size: 30098 LOT 10 Subdivision: Stella Maris

Features: Easy Access, Marina Nearby, None,

Recreation Nearby, Road
- Paved, View - Ocean,

Waterfront - Ocean

LOT 10 OCEANFRONT, Stella is Maris, Long Island
, Phone: