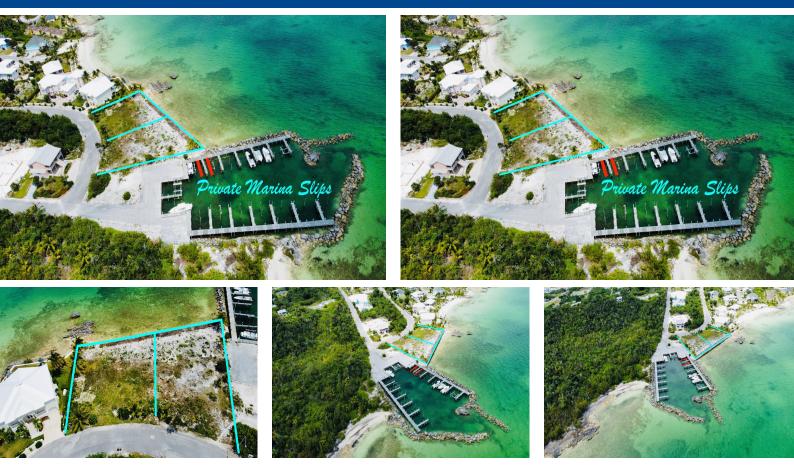

## 18 SUNRISE MOON 18, Marsh Harbour, Abaco

"Sunrise Moon" #18 is a water front parcel that is located in the heart of Marsh...

"Sunrise Moon" #18 is a water front parcel that is located in the heart of Marsh Harbour in an exclusive gated community. This is one of only two water front lots in the subdivision. This build site allows for ample space to build your Island Dream Home or you very own "Slice of Paradise". The seller owns the adjoining lot, lot #17 that is also available, both include added value with the amenity of a dock slip in the development's protected marina. The lot already has underground utilities in place. The stores and local attractions of Marsh Harbour are just a short ride away and or you can hop in the boat and enjoy any of Abaco's out islands. There is also multiple ferry services just a short walk. These are the last two remaining lots in the development on the water with boat slips!...read more on our website.

Bedrooms: 0 Bathrooms: 0 Lot Size: 16239 Subdivision: Marsh Harbour Features: Dock, Fully Fenced

18 SUNRISE MOON 18, Marsh Harbour, Abaco Phone: