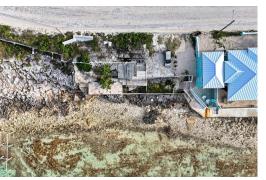

## PELICAN SHORES, Marsh Harbour, Abaco

4,932 sf set amongst the tranquil neighborhood of Pelican Shores. This property overlooks the Sea...

4,932 sf set amongst the tranquil neighborhood of Pelican Shores. This property overlooks the Sea of Abaco. Perched up to overlook the Harbour and the surrounding cays. Ideal property to build your cozy cottage with The Jibb Restaurant and Marina just steps away. You are moments away from all the amenities hardware stores, vets, doctors, airport, grocery stores, and fish markets. This is a unique property don't miss your opportunity to call a piece of paradise, your own....read more on our website.

Bedrooms: 0 Bathrooms: 0 Lot Size: 4932 Subdivision: Marsh

Harbour

Features: Easy Access, Highway Access, None, Road - Paved, Rocky

Shore

PELICAN SHORES, Marsh Harbour, Abaco Phone:

\$250,000 ID# M56853 <u>View Online</u> www.sarlesrealty.com