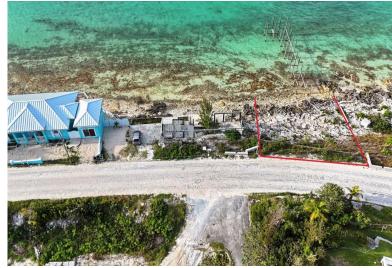

## PELICAN SHORES, Marsh Harbour, Abaco

4,932 sf set amongst the tranquil neighborhood of Pelican Shores. This property overlooks the Sea...

4,932 sf set amongst the tranquil neighborhood of Pelican Shores. This property overlooks the Sea of Abaco. Perched up to overlook the Harbour and the surrounding cays. Ideal property to build your cozy cottage with The Jibb Restaurant and Marina just steps away. You are moments away from all the amenities hardware stores, vets, doctors, airport, grocery stores, and fish markets. This is a unique property don't miss your opportunity to call a piece of paradise, your own....read more on our website.

Bedrooms: 0 Bathrooms: 0 Lot Size: 4932 Subdivision: Marsh

Harbour

Features: Easy Access, Highway Access, None, Road - Paved, Rocky

Shore

PELICAN SHORES, Marsh Harbour, Abaco Phone:

\$250,000 ID# M56853 <u>View Online</u> www.sarlesrealty.com