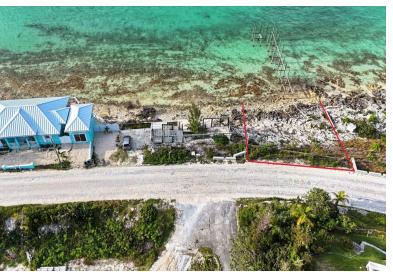

## PELICAN SHORES, Marsh Harbour, Abaco

4,932 sf set amongst the tranquil neighborhood of Pelican Shores. This property overlooks the Sea...

4,932 sf set amongst the tranquil neighborhood of Pelican Shores. This property overlooks the Sea of Abaco. Perched up to overlook the Harbour and the surrounding cays. Ideal property to build your cozy cottage with The Jibb Restaurant and Marina just steps away. You are moments away from all the amenities hardware stores, vets, doctors, airport, grocery stores, and fish markets. This is a unique property don't miss your opportunity to call a piece of paradise, your own....read more on our website.

Bedrooms: 0 Bathrooms: 0 Lot Size: 4932 Subdivision: Marsh

Harbour

Features: Easy Access, Highway Access, None, Road - Paved, Rocky

Shore

PELICAN SHORES, Marsh Harbour, Abaco Phone:

\$250,000 ID# M56853 <u>View Online</u> www.sarlesrealty.com